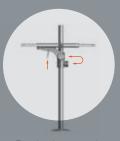

# FLEXIBILITY IS BUILT-IN-BY DESIGN.

Adjust glass angle 360°

Extend glass up to 3.5"

Easy bracket removal

AG2500-2 AG2500-2 AG2500-3 The Advance Guard boasts a variety of options that are sure to enhance even the AG2500-4 AG2500-5 AG2500-6 most demanding servery needs. AG2560 AG2560-2 AG2600 AG2900 AG2915 AG2930 AG2930-2 AG2930-3 AG2930-5 AG2945 AG2945-3 AG2945-4 AG2945-5 AG2950 AG2950-2