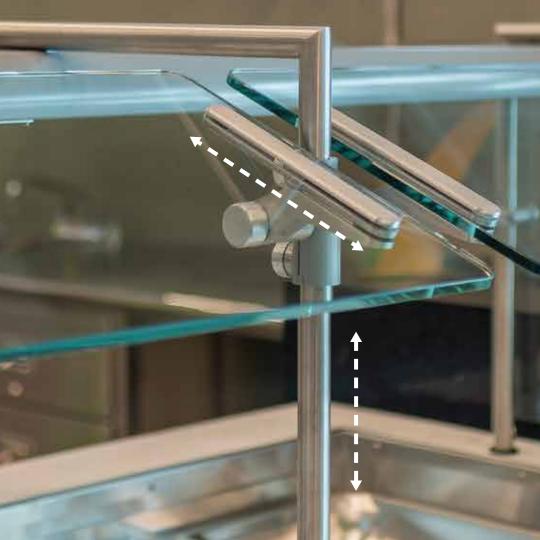

# THE ADVANCE GUARD ADVANTAGE

BSI's Advance Guard sets the new standard for functionality. Until now, food guards simply allowed you to move the glass panels up and down and change their angle. Advance Guard also lets you move the glass back and forth more than 3.5 inches, which means you can position it precisely as you prefer or as the meal period requires.

# FLEXIBILITY IS BUILT-IN-BY DESIGN.

Adjust glass angle 360°

Extend glass up to 3.5"

Easy bracket removal

AG2500-2 AG2500-2 AG2500-3 The Advance Guard boasts a variety of options that are sure to enhance even the AG2500-4 AG2500-5 AG2500-6 most demanding servery needs. AG2560 AG2560-2 AG2600 AG2900 AG2915 AG2930 AG2930-2 AG2930-3 AG2930-5 AG2945 AG2945-3 AG2945-4 AG2945-5 AG2950 AG2950-2