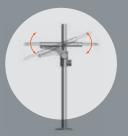

# FLEXIBILITY IS BUILT-IN-BY DESIGN.

Adjust glass angle 360°

Extend glass up to 3.5"

Easy bracket removal

AG2500-2 AG2500-2 AG2500-3 The Advance Guard boasts a variety of options that are sure to enhance even the AG2500-4 AG2500-5 AG2500-6 most demanding servery needs. AG2560 AG2560-2 AG2600 AG2900 AG2915 AG2930 AG2930-2 AG2930-3 AG2930-5 AG2945 AG2945-3 AG2945-4 AG2945-5 AG2950 AG2950-2