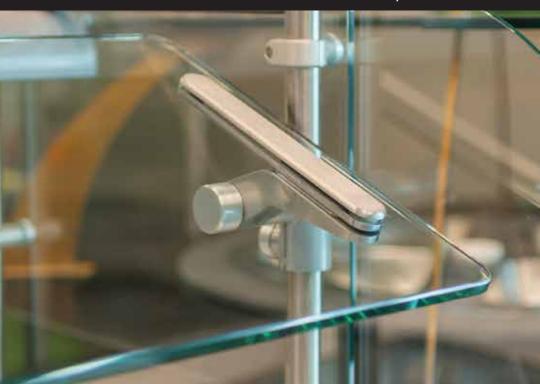

# THE ADVANCE GUARD ADVANTAGE

BSI's Advance Guard sets the new standard for functionality. Until now, food guards simply allowed you to move the glass panels up and down and change their angle. Advance Guard also lets you move the glass back and forth more than 3.5 inches, which means you can position it precisely as you prefer or as the meal period requires.

## **ADVANCE GUARD FEATURES**

- Adjustable glass height, angle and front to back position
- Flexible layout options
- Quickly adapts to any health code
- Shortest lead times in the industry
- Easily fits radius or unique counter shapes
- Quick and easy installation
- No special tools needed for height or angle adjustment