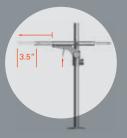

# THE ADVANCE GUARD ADVANTAGE

BSI's Advance Guard sets the new standard for functionality. Until now, food guards simply allowed you to move the glass panels up and down and change their angle. Advance Guard also lets you move the glass back and forth more than 3.5 inches, which means you can position it precisely as you prefer or as the meal period requires.

# FLEXIBILITY IS BUILT-IN-BY DESIGN.

Adjust glass angle 360°

Extend glass up to 3.5"

Easy bracket removal

AG2500-2 AG2500-2 AG2500-3 The Advance Guard boasts a variety of options that are sure to enhance even the AG2500-4 AG2500-5 AG2500-6 most demanding servery needs. AG2560 AG2560-2 AG2600 AG2900 AG2915 AG2930 AG2930-2 AG2930-3 AG2930-5 AG2945 AG2945-3 AG2945-4 AG2945-5 AG2950 AG2950-2