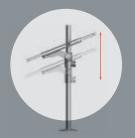

# THE ADVANCE GUARD ADVANTAGE

BSI's Advance Guard sets the new standard for functionality. Until now, food guards simply allowed you to move the glass panels up and down and change their angle. Advance Guard also lets you move the glass back and forth more than 3.5 inches, which means you can position it precisely as you prefer or as the meal period requires.

# FLEXIBILITY IS BUILT-IN-BY DESIGN.

Adjust glass angle 360°

Extend glass up to 3.5"

Easy bracket removal

AG2500-2 AG2500-2 AG2500-3 The Advance Guard boasts a variety of options that are sure to enhance even the AG2500-4 AG2500-5 AG2500-6 most demanding servery needs. AG2560 AG2560-2 AG2600 AG2900 AG2915 AG2930 AG2930-2 AG2930-3 AG2930-5 AG2945 AG2945-3 AG2945-4 AG2945-5 AG2950 AG2950-2