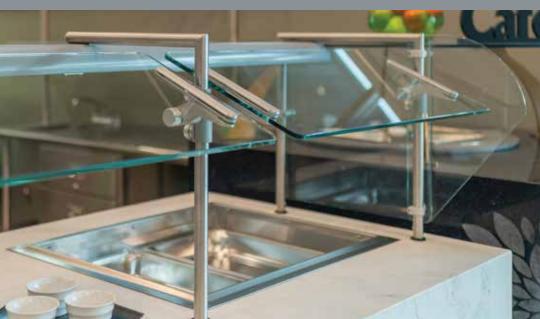

## Flat Glass Panels

Glass Thickness 3/8" Standard (unless otherwise noted)

Maximum span is 66" (unless otherwise noted)

## **ADVANCE GUARD FEATURES**

- Adjustable glass height, angle and front to back position
- Flexible layout options
- Quickly adapts to any health code
- Shortest lead times in the industry
- Easily fits radius or unique counter shapes
- Quick and easy installation
- No special tools needed for height or angle adjustment

- Mounts to any counter or cart
- Bracket can easily be disassembled from the post
- NSF Listed
- UL Listed
- Easy to clean and maintain
- Solid, high-quality precision die-cast components