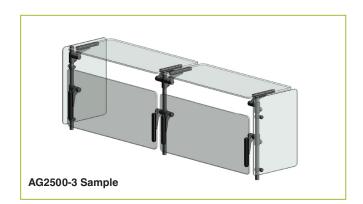

## END PANELS

To meet NSF guidelines, end panels are included on all BSI quotations unless specifically excluded. The following section shows size and location of glass end panels for select AdvanceGuard models. For end panel information relating to additional models please contact the BSI factory at 1.800.622.9595.