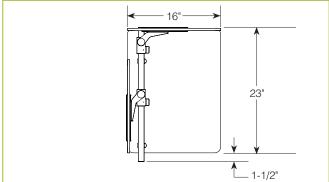

## END PANELS

To meet NSF guidelines, end panels are included on all BSI quotations unless specifically excluded. The following section shows size and location of glass end panels for select AdvanceGuard models. For end panel information relating to additional models please contact the BSI factory at 1.800.622.9595.