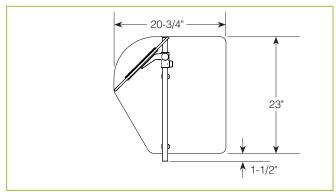

## **ॐ** END PANELS

To meet NSF guidelines, end panels are included on all BSI quotations unless specifically excluded. The following section shows size and location of glass end panels for select AdvanceGuard models. For end panel information relating to additional models please contact the BSI factory at 1.800.622.9595.