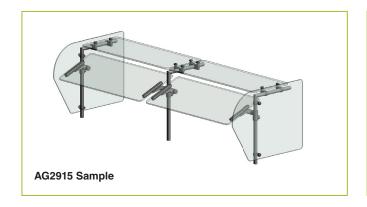

## END PANELS

To meet NSF guidelines, end panels are included on all BSI quotations unless specifically excluded. The following section shows size and location of glass end panels for select AdvanceGuard models. For end panel information relating to additional models please contact the BSI factory at 1.800.622.9595.