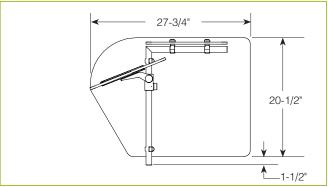

## END PANELS

To meet NSF guidelines, end panels are included on all BSI quotations unless specifically excluded. The following section shows size and location of glass end panels for select AdvanceGuard models. For end panel information relating to additional models please contact the BSI factory at 1.800.622.9595.