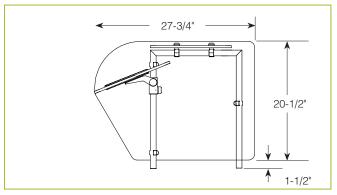

## **ॐ** END PANELS

To meet NSF guidelines, end panels are included on all BSI quotations unless specifically excluded. The following section shows size and location of glass end panels for select AdvanceGuard models. For end panel information relating to additional models please contact the BSI factory at 1.800.622.9595.