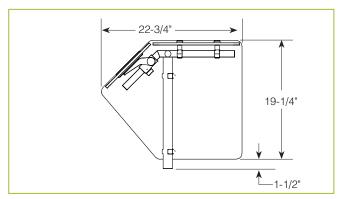

## END PANELS

To meet NSF guidelines, end panels are included on all BSI quotations unless specifically excluded. The following section shows size and location of glass end panels for select AdvanceGuard models. For end panel information relating to additional models please contact the BSI factory at 1.800.622.9595.