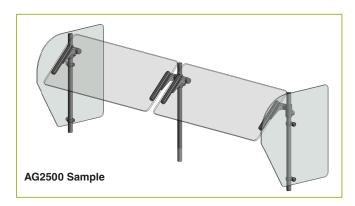

## **ॐ** END PANELS

To meet NSF guidelines, end panels are included on all BSI quotations unless specifically excluded. The following section shows size and location of glass end panels for select AdvanceGuard models. For end panel information relating to additional models please contact the BSI factory at 1.800.622.9595.