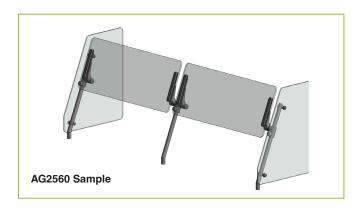

## **ॐ** END PANELS

To meet NSF guidelines, end panels are included on all BSI quotations unless specifically excluded. The following section shows size and location of glass end panels for select AdvanceGuard models. For end panel information relating to additional models please contact the BSI factory at 1.800.622.9595.