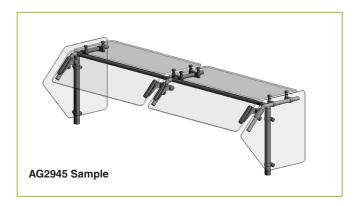

## END PANELS

To meet NSF guidelines, end panels are included on all BSI quotations unless specifically excluded. The following section shows size and location of glass end panels for select AdvanceGuard models. For end panel information relating to additional models please contact the BSI factory at 1.800.622.9595.