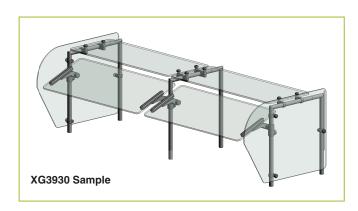

## **ॐ** END PANELS

To meet NSF guidelines, end panels are included on all BSI quotations unless specifically excluded. The following section shows size and location of glass end panels for select AdvanceGuard models. For end panel information relating to additional models please contact the BSI factory at 1.800.622.9595.