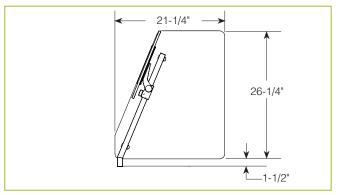

## **ॐ** END PANELS

To meet NSF guidelines, end panels are included on all BSI quotations unless specifically excluded. The following section shows size and location of glass end panels for select AdvanceGuard models. For end panel information relating to additional models please contact the BSI factory at 1.800.622.9595.