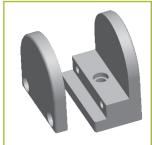

### Stainless Steel Glass Clip Panel Mount

Flat Base For 1/2" Panel, Round Type Chrome Clip Model #16266 Brushed Satin Clip Model #16581

Flat Base For 3/8" Panel, Round Type Chrome Clip Model #16604 Brushed Satin Clip Model #16159