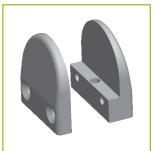

### Stainless Steel Glass Clip Panel Mount

Flat Base For 1/2" Panel, Round Type Chrome Clip Model #16266 Brushed Satin Clip Model #16581

Flat Base For 3/8" Panel, Round Type Chrome Clip Model #16604 Brushed Satin Clip Model #16159