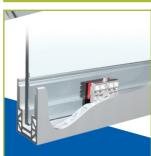

3M Glue & Silicone Flush to counter

Panel Grip 2 Railing System Aluminum base shoe molding

**Custom Clamp** 

Stainless steel clamp secured to counter