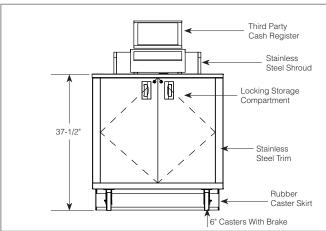

## **STANDARD FEATURES**

- 16 gauge #304 stainless steel countertop
- 18 gauge #304 stainless steel trim
- 6" casters, two (2) rigid and two (2) swivel with brakes
- · Black rubber caster skirt on three (3) sides
- Stainless steel exterior panels
- Locking storage compartment
- Stainless steel shroud
- · U.L. Listed
- NSF Listed to Standard 59

# **CUSTOM CASH CART**

3' Cart

All fixtures and equipment to be connected to a single load center. Cart to have one (1) 8' power cable with a NEMA 5-20P plug.