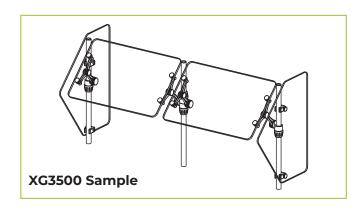

## **END PANELS**

To meet NSF guidelines, end panels are included on all BSI quotations unless specifically excluded. The following section shows size and location of glass end panels for select XGuard models. For end panel information relating to additional models please contact the BSI factory at 1.800.622.9595.