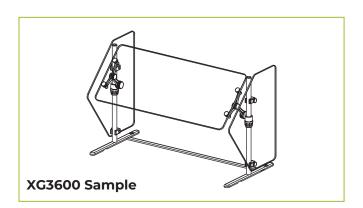

## **END PANELS**

To meet NSF guidelines, end panels are included on all BSI quotations unless specifically excluded. The following section shows size and location of glass end panels for select XGuard models. For end panel information relating to additional models please contact the BSI factory at 1.800.622.9595.