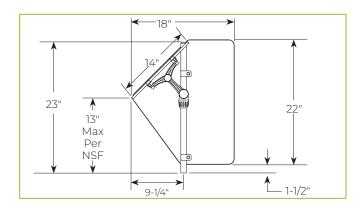

## **END PANELS**

To meet NSF guidelines, end panels are included on all BSI quotations unless specifically excluded. The following section shows size and location of glass end panels for select XGuard models. For end panel information relating to additional models please contact the BSI factory at 1.800.622.9595.