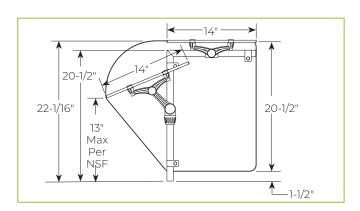

## **END PANELS**

To meet NSF guidelines, end panels are included on all BSI quotations unless specifically excluded. The following section shows size and location of glass end panels for select XGuard models. For end panel information relating to additional models please contact the BSI factory at 1.800.622.9595.