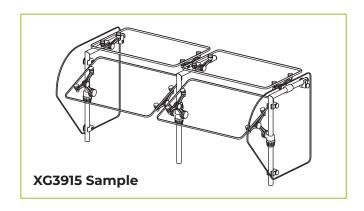

## **END PANELS**

To meet NSF guidelines, end panels are included on all BSI quotations unless specifically excluded. The following section shows size and location of glass end panels for select XGuard models. For end panel information relating to additional models please contact the BSI factory at 1.800.622.9595.