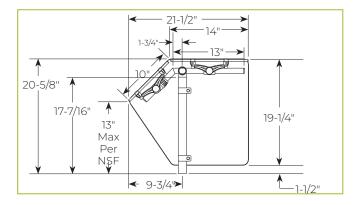

## **END PANELS**

To meet NSF guidelines, end panels are included on all BSI quotations unless specifically excluded. The following section shows size and location of glass end panels for select XGuard models. For end panel information relating to additional models please contact the BSI factory at 1.800.622.9595.