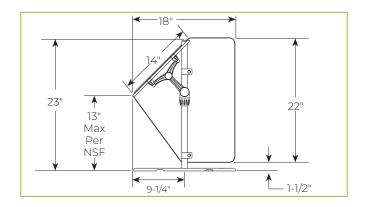

## **END PANELS**

To meet NSF guidelines, end panels are included on all BSI quotations unless specifically excluded. The following section shows size and location of glass end panels for select XGuard models. For end panel information relating to additional models please contact the BSI factory at 1.800.622.9595.