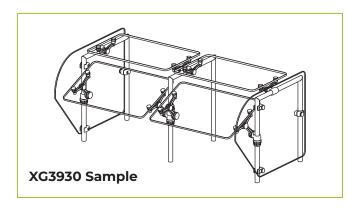

## **END PANELS**

To meet NSF guidelines, end panels are included on all BSI quotations unless specifically excluded. The following section shows size and location of glass end panels for select XGuard models. For end panel information relating to additional models please contact the BSI factory at 1.800.622.9595.