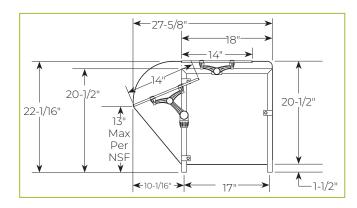

## **END PANELS**

To meet NSF guidelines, end panels are included on all BSI quotations unless specifically excluded. The following section shows size and location of glass end panels for select XGuard models. For end panel information relating to additional models please contact the BSI factory at 1.800.622.9595.