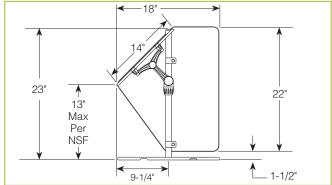

## **XGUARD™ FOOD SHIELDS**

## END PANELS

To meet NSF guidelines, end panels are included on all BSI quotations unless specifically excluded. The following section shows size and location of glass end panels for select XGuard models. For end panel information relating to additional models please contact the BSI factory at 1.800.622.9595.