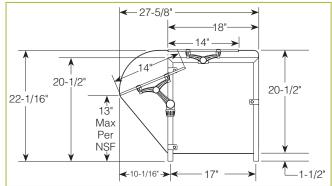

## **XGUARD™ FOOD SHIELDS**

## END PANELS

To meet NSF guidelines, end panels are included on all BSI quotations unless specifically excluded. The following section shows size and location of glass end panels for select XGuard models. For end panel information relating to additional models please contact the BSI factory at 1.800.622.9595.