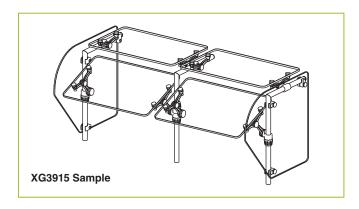

## **XGUARD™ FOOD SHIELDS**

## END PANELS

To meet NSF guidelines, end panels are included on all BSI quotations unless specifically excluded. The following section shows size and location of glass end panels for select XGuard models. For end panel information relating to additional models please contact the BSI factory at 1.800.622.9595.