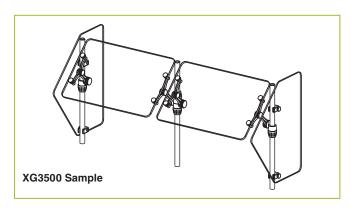

## **XGUARD™ FOOD SHIELDS**

## END PANELS

To meet NSF guidelines, end panels are included on all BSI quotations unless specifically excluded. The following section shows size and location of glass end panels for select XGuard models. For end panel information relating to additional models please contact the BSI factory at 1.800.622.9595.