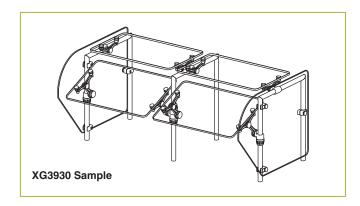

## **XGUARD™ FOOD SHIELDS**

## END PANELS

To meet NSF guidelines, end panels are included on all BSI quotations unless specifically excluded. The following section shows size and location of glass end panels for select XGuard models. For end panel information relating to additional models please contact the BSI factory at 1.800.622.9595.