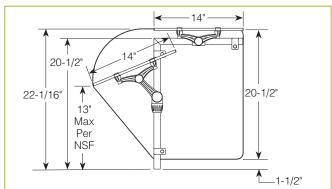

## **XGUARD™ FOOD SHIELDS**

## END PANELS

To meet NSF guidelines, end panels are included on all BSI quotations unless specifically excluded. The following section shows size and location of glass end panels for select XGuard models. For end panel information relating to additional models please contact the BSI factory at 1.800.622.9595.