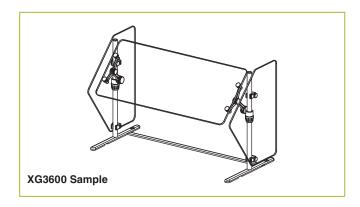

## **XGUARD™ FOOD SHIELDS**

## END PANELS

To meet NSF guidelines, end panels are included on all BSI quotations unless specifically excluded. The following section shows size and location of glass end panels for select XGuard models. For end panel information relating to additional models please contact the BSI factory at 1.800.622.9595.