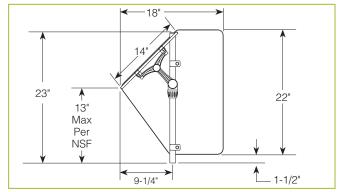

## **XGUARD™ FOOD SHIELDS**

## END PANELS

To meet NSF guidelines, end panels are included on all BSI quotations unless specifically excluded. The following section shows size and location of glass end panels for select XGuard models. For end panel information relating to additional models please contact the BSI factory at 1.800.622.9595.