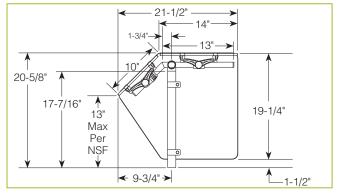

## END PANELS

To meet NSF guidelines, end panels are included on all BSI quotations unless specifically excluded. The following section shows size and location of glass end panels for select XGuard models. For end panel information relating to additional models please contact the BSI factory at 1.800.622.9595.