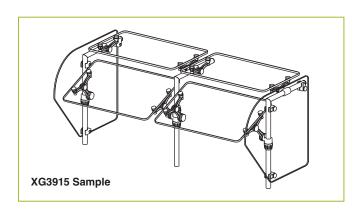

## **XGUARD™ FOOD SHIELDS**

## END PANELS

To meet NSF guidelines, end panels are included on all BSI quotations unless specifically excluded. The following section shows size and location of glass end panels for select XGuard models. For end panel information relating to additional models please contact the BSI factory at 1.800.622.9595.