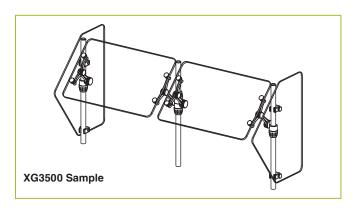

## **XGUARD™ FOOD SHIELDS**

## END PANELS

To meet NSF guidelines, end panels are included on all BSI quotations unless specifically excluded. The following section shows size and location of glass end panels for select XGuard models. For end panel information relating to additional models please contact the BSI factory at 1.800.622.9595.