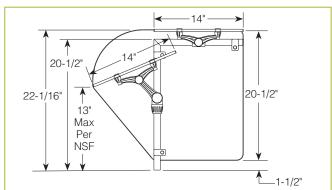

## **XGUARD™ FOOD SHIELDS**

## END PANELS

To meet NSF guidelines, end panels are included on all BSI quotations unless specifically excluded. The following section shows size and location of glass end panels for select XGuard models. For end panel information relating to additional models please contact the BSI factory at 1.800.622.9595.