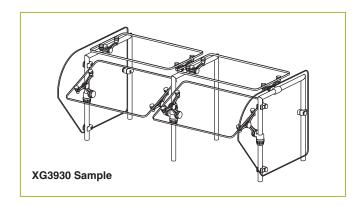

## **XGUARD™ FOOD SHIELDS**

## END PANELS

To meet NSF guidelines, end panels are included on all BSI quotations unless specifically excluded. The following section shows size and location of glass end panels for select XGuard models. For end panel information relating to additional models please contact the BSI factory at 1.800.622.9595.