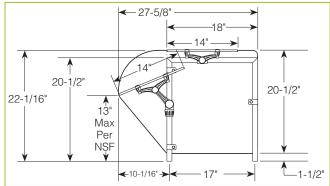

## **XGUARD™ FOOD SHIELDS**

## END PANELS

To meet NSF guidelines, end panels are included on all BSI quotations unless specifically excluded. The following section shows size and location of glass end panels for select XGuard models. For end panel information relating to additional models please contact the BSI factory at 1.800.622.9595.