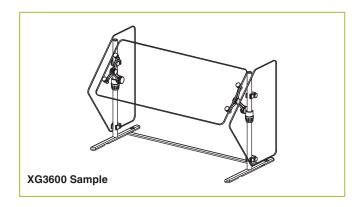

## **XGUARD™ FOOD SHIELDS**

## END PANELS

To meet NSF guidelines, end panels are included on all BSI quotations unless specifically excluded. The following section shows size and location of glass end panels for select XGuard models. For end panel information relating to additional models please contact the BSI factory at 1.800.622.9595.