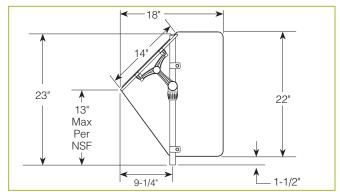

## **XGUARD™ FOOD SHIELDS**

## END PANELS

To meet NSF guidelines, end panels are included on all BSI quotations unless specifically excluded. The following section shows size and location of glass end panels for select XGuard models. For end panel information relating to additional models please contact the BSI factory at 1.800.622.9595.