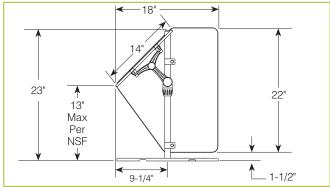

## **XGUARD™ FOOD SHIELDS**

## END PANELS

To meet NSF guidelines, end panels are included on all BSI quotations unless specifically excluded. The following section shows size and location of glass end panels for select XGuard models. For end panel information relating to additional models please contact the BSI factory at 1.800.622.9595.