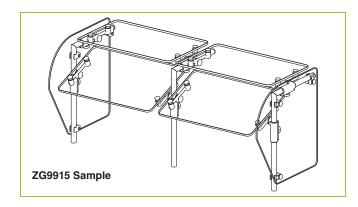

## END PANELS

To meet NSF guidelines, end panels are included on all BSI quotations unless specifically excluded. The following section shows size and location of glass end panels for select ZGuard models. For end panel information relating to additional models please contact the BSI factory at 1.800.622.9595.