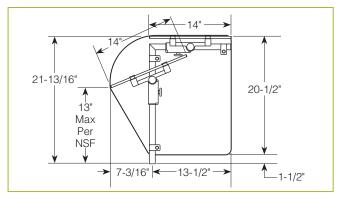

## END PANELS

To meet NSF guidelines, end panels are included on all BSI quotations unless specifically excluded. The following section shows size and location of glass end panels for select ZGuard models. For end panel information relating to additional models please contact the BSI factory at 1.800.622.9595.