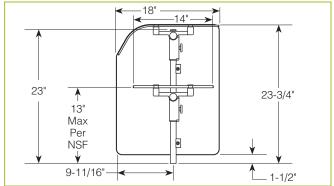

## **ZGUARD® FOOD SHIELDS**

## END PANELS

To meet NSF guidelines, end panels are included on all BSI quotations unless specifically excluded. The following section shows size and location of glass end panels for select ZGuard models. For end panel information relating to additional models please contact the BSI factory at 1.800.622.9595.