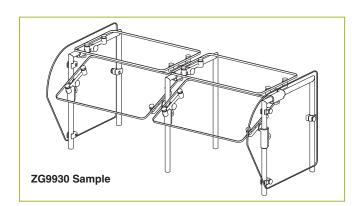

## END PANELS

To meet NSF guidelines, end panels are included on all BSI quotations unless specifically excluded. The following section shows size and location of glass end panels for select ZGuard models. For end panel information relating to additional models please contact the BSI factory at 1.800.622.9595.