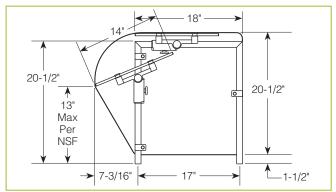

## END PANELS

To meet NSF guidelines, end panels are included on all BSI quotations unless specifically excluded. The following section shows size and location of glass end panels for select ZGuard models. For end panel information relating to additional models please contact the BSI factory at 1.800.622.9595.