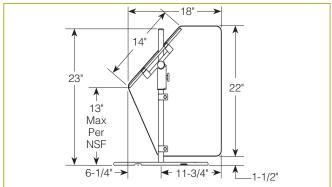

## END PANELS

To meet NSF guidelines, end panels are included on all BSI quotations unless specifically excluded. The following section shows size and location of glass end panels for select ZGuard models. For end panel information relating to additional models please contact the BSI factory at 1.800.622.9595.