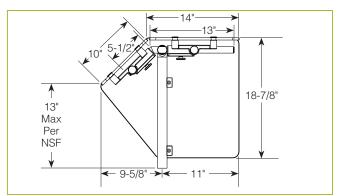

## END PANELS

To meet NSF guidelines, end panels are included on all BSI quotations unless specifically excluded. The following section shows size and location of glass end panels for select ZGuard models. For end panel information relating to additional models please contact the BSI factory at 1.800.622.9595.