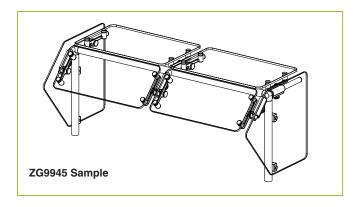

## END PANELS

To meet NSF guidelines, end panels are included on all BSI quotations unless specifically excluded. The following section shows size and location of glass end panels for select ZGuard models. For end panel information relating to additional models please contact the BSI factory at 1.800.622.9595.