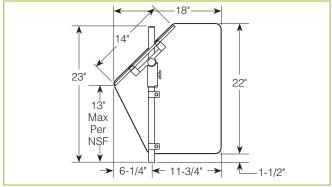

## **ZGUARD®FOOD SHIELDS**

## END PANELS

To meet NSF guidelines, end panels are included on all BSI quotations unless specifically excluded. The following section shows size and location of glass end panels for select ZGuard models. For end panel information relating to additional models please contact the BSI factory at 1.800.622.9595.