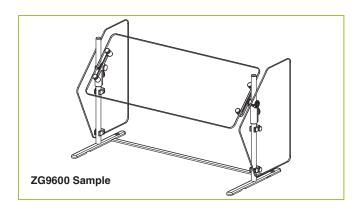

## END PANELS

To meet NSF guidelines, end panels are included on all BSI quotations unless specifically excluded. The following section shows size and location of glass end panels for select ZGuard models. For end panel information relating to additional models please contact the BSI factory at 1.800.622.9595.