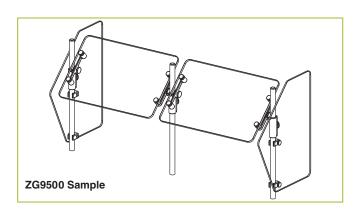

## **ZGUARD®FOOD SHIELDS**

## END PANELS

To meet NSF guidelines, end panels are included on all BSI quotations unless specifically excluded. The following section shows size and location of glass end panels for select ZGuard models. For end panel information relating to additional models please contact the BSI factory at 1.800.622.9595.