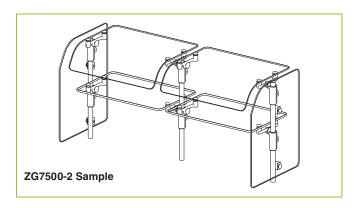

## **ZGUARD® FOOD SHIELDS**

## END PANELS

To meet NSF guidelines, end panels are included on all BSI quotations unless specifically excluded. The following section shows size and location of glass end panels for select ZGuard models. For end panel information relating to additional models please contact the BSI factory at 1.800.622.9595.