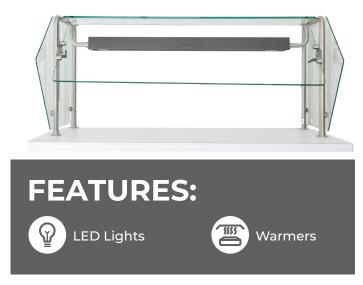

## **HELIOS<sup>®</sup>**

See the light and feel the warmth of Helios®, BSI's new heat and light serving solution designed for E-Series food guards. Developed with durability and value in mind, Helios is an excellent choice for high-volume dining facilities that demand reliable, long-lasting operability at an affordable price.

Helios heat and light units were engineered to accent the distinctive E-Series bent tube food guard construction while offering superior safety for customers and employees alike. The high-profile mounting and slim design of Helios reduce reach-in obstructions while the heat-reducing, insulated housing results in a lower touch temperature. These built-in safety features minimize operational hazards while promoting food safety.

## **BENEFITS:**

- Made in the USA to eliminate extensive lead times and assure product quality.
- Insulated housing is specially engineered to lower touch temperature and reduce burn hazards.
- Sleek, subtle design blends with the overall aesthetic of E-Series food guards and makes your menu selections the center of attention.

**48**"

Helios® heat & light combo unit shown on E-Series AdjustaGuard food shield.