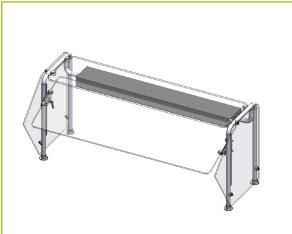

**48**"

Helios® heat & light combo unit shown on E-Series AdjustaGuard food shield.