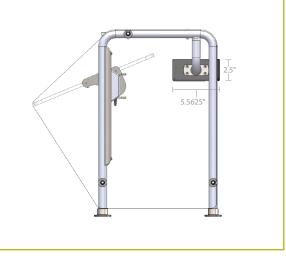

Helios heat and light units were engineered to accent the distinctive E-Series bent tube food guard construction while offering superior safety for customers and employees alike. The high-profile mounting and slim design of Helios reduce reach-in obstructions while the heat-reducing, insulated housing results in a lower touch temperature. These built-in safety features minimize operational hazards while promoting food safety.