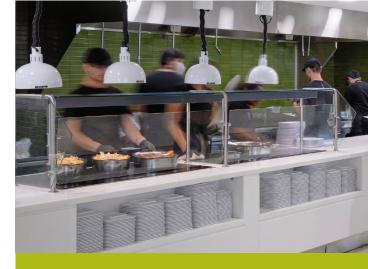

## **HELIOS<sup>®</sup>**

See the light and feel the warmth of Helios®, BSI's new heat and light serving solution designed for E-Series food guards. Developed with durability and value in mind, Helios is an excellent choice for high-volume dining facilities that demand reliable, long-lasting operability at an affordable price.

Helios heat and light units were engineered to accent the distinctive E-Series bent tube food guard construction while offering superior safety for customers and employees alike. The high-profile mounting and slim design of Helios reduce reach-in obstructions while the heat-reducing, insulated housing results in a lower touch temperature. These built-in safety features minimize operational hazards while promoting food safety.