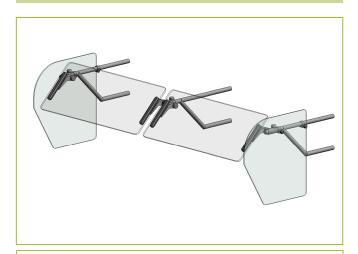

## AG2500-6

Wall Mount

To meet NSF guidelines, end panels are included on all BSI quotations unless specifically excluded. (See end panel page for more details.)