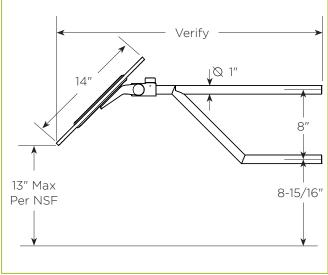

### INSTALLATION OPTIONS

(See Installation Page for more details.)

Above-Counter: Millwork Counter

MW1: Heavy-Duty Flange (3-1/2" Dia.)

Contact factory for optional installation methods.

Approval Drawings Required