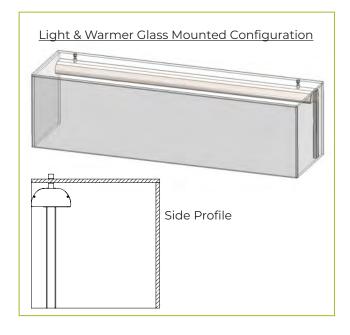

#### **LIGHT AND WARMER OPTIONS**

Light and warmer housings can be installed as stand alone units or mounted to the top glass.

- ☐ Slimline 2580 Light-Only Unit
- ☐ Stealth 790 Heat-Only Unit
- ☐ Stealth 705 Light & Warmer Combo Unit
- ☐ Stealth 500 Warm/Light/Warm Combo Unit