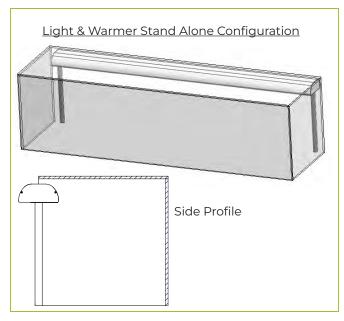

#### **LIGHT AND WARMER OPTIONS**

Light and warmer housings can be installed as stand alone units or mounted to the top glass.

- ☐ Slimline 2580 Light-Only Unit
- ☐ Stealth 790 Heat-Only Unit
- ☐ Stealth 705 Light & Warmer Combo Unit
- ☐ Stealth 500 Warm/Light/Warm Combo Unit