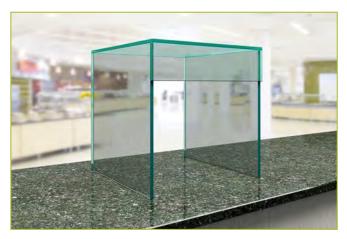

# **CLEARVIEW FOOD SHIELDS**

#### **GENERAL INFORMATION**

Project Name:

Item:

Quantity:

Model: CV100-1

Length:

# CV100-1

ClearView Bonded Glass, Self Service w/ Top Shelf







# **OPTIONS AND ACCESSORIES**

## **GLASS OPTIONS**

- □ 3/8" Tempered Glass Overall Max 66"
- □ 1/2" Tempered Glass Centerline Max 72"

## **INSTALLATION OPTIONS**

- ☐ Square Glass Clips (Secured to Counter)
- □ Round Glass Clips (Secured to Counter)
- ☐ Flush to Counter, Sealed with Silicone
- ☐ Custom Clamp (Secured to Counter)

#### **LIGHT AND WARMER OPTIONS**

Light and warmer housings can be installed as stand alone units or mounted to the top glass.

- ☐ Slimline 2580 Light-Only Unit
- ☐ Stealth 790 Heat-Only Unit
- ☐ Stealth 705 Light & Warmer Combo Unit
- ☐ Stealth 500 Warm/Light/Warm Combo Unit

#### **INSTALLATION METHODS**



Approval Drawings Required Specifications subject to change without notice.