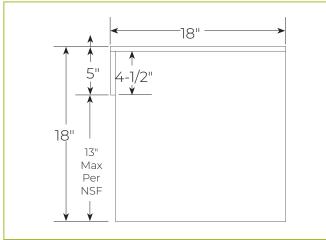

## **GLASS OPTIONS**

- □ 3/8" Tempered Glass Overall Max 66"
- □ 1/2" Tempered Glass Centerline Max 72"