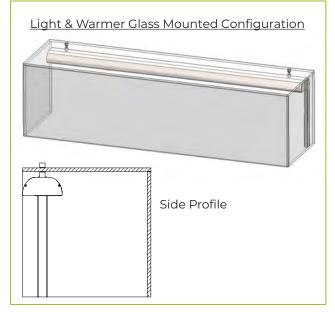

#### **LIGHT AND WARMER OPTIONS**

Light and warmer housings can be installed as stand alone units or mounted to the top glass.

- ☐ Slimline 2580 Light-Only Unit
- ☐ Stealth 790 Heat-Only Unit
- ☐ Stealth 705 Light & Warmer Combo Unit
- ☐ Stealth 500 Warm/Light/Warm Combo Unit