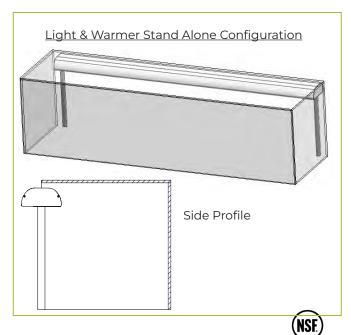

#### **LIGHT AND WARMER OPTIONS**

Light and warmer housings can be installed as stand alone units or mounted to the top glass.

- ☐ Slimline 2580 Light-Only Unit
- ☐ Stealth 790 Heat-Only Unit
- ☐ Stealth 705 Light & Warmer Combo Unit
- ☐ Stealth 500 Warm/Light/Warm Combo Unit