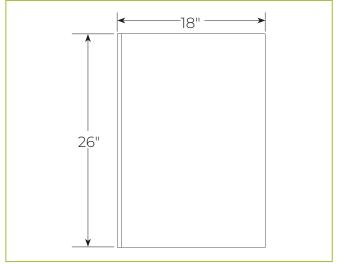

#### **GLASS OPTIONS**

- □ 3/8" Tempered Glass Overall Max 66"
- □ 1/2" Tempered Glass Centerline Max 72"

### CV100-2

**Bonded Glass, Full Service** 