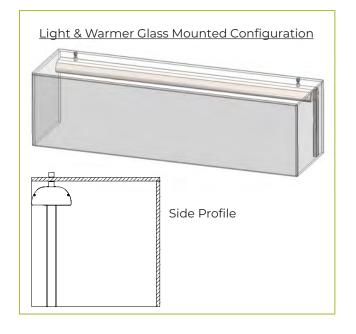

# **LIGHT AND WARMER OPTIONS**

Light and warmer housings can be installed as stand alone units or mounted to the top glass.

- ☐ Slimline 2580 Light-Only Unit
- ☐ Stealth 790 Heat-Only Unit
- ☐ Stealth 705 Light & Warmer Combo Unit
- ☐ Stealth 500 Warm/Light/Warm Combo Unit