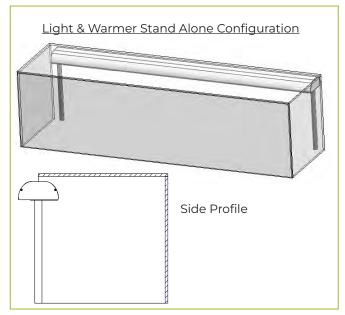

# **LIGHT AND WARMER OPTIONS**

Light and warmer housings can be installed as stand alone units or mounted to the top glass.

- ☐ Slimline 2580 Light-Only Unit
- ☐ Stealth 790 Heat-Only Unit
- ☐ Stealth 705 Light & Warmer Combo Unit
- ☐ Stealth 500 Warm/Light/Warm Combo Unit