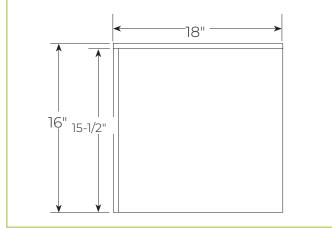

### **GLASS OPTIONS**

- □ 3/8" Tempered Glass Overall Max 66"
- □ 1/2" Tempered Glass Centerline Max 72"