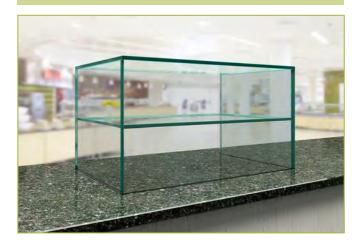

# **CLEARVIEW FOOD SHIELDS**

## CV100-4

ClearView Bonded Glass, Two-Tier Full Service w/ Top Shelf

Shown with a closed front and open back. Also available with open front and back for self service applications.