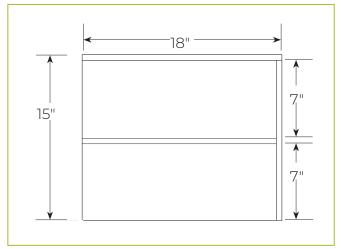

#### **GENERAL INFORMATION**

Project Name: \_\_\_\_\_

Quantity:

Model: CV100-4

Length: