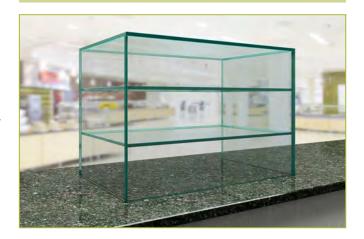

## CV100-5

ClearView Bonded Glass, Three-Tier Full Service w/ Top Shelf

Shown with closed front and open back. Also available with open front and back for self service applications.