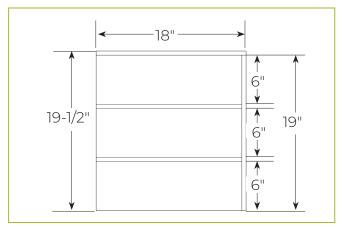

#### **GENERAL INFORMATION**

Project Name: \_\_\_\_\_

Quantity:

Model: CV100-5

Length:

## CV100-5

ClearView Bonded Glass, Three-Tier Full Service w/ Top Shelf

Shown with closed front and open back. Also available with open front and back for self service applications.