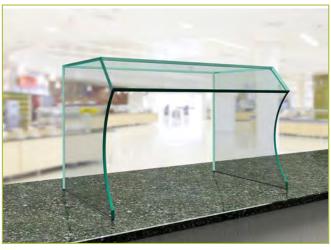

#### **INSTALLATION METHODS**

CV100-6

ClearView Bonded Glass, Curved Front Self Service w/ Top Shelf