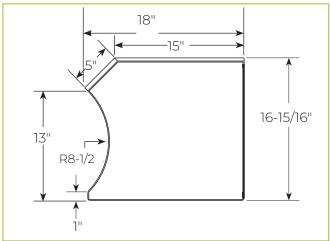

#### **INSTALLATION METHODS**

CV100-6

ClearView Bonded Glass, Curved Front Self Service w/ Top Shelf