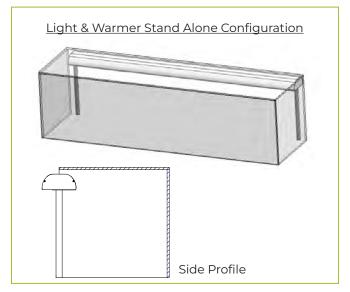

#### **LIGHT AND WARMER OPTIONS**

Light and warmer housings can be installed as stand alone units or mounted to the top glass.

- ☐ Slimline 2580 Light-Only Unit
- ☐ Stealth 790 Heat-Only Unit
- ☐ Stealth 705 Light & Warmer Combo Unit
- ☐ Stealth 500 Warm/Light/Warm Combo Unit