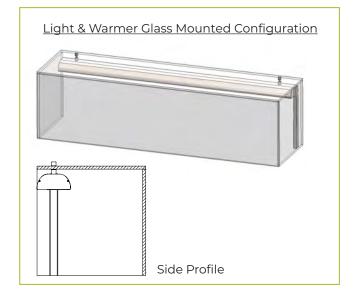

#### **LIGHT AND WARMER OPTIONS**

Light and warmer housings can be installed as stand alone units or mounted to the top glass.

- ☐ Slimline 2580 Light-Only Unit
- ☐ Stealth 790 Heat-Only Unit
- ☐ Stealth 705 Light & Warmer Combo Unit
- ☐ Stealth 500 Warm/Light/Warm Combo Unit