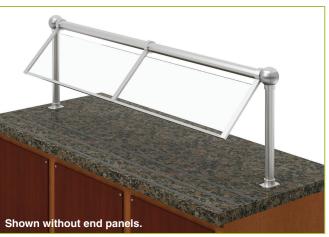

# DECO-106-N Self-Serve Food Shield

To meet NSF guidelines, end panels are included on all BSI quotations unless specifically excluded.