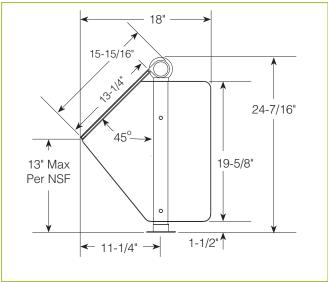

### **ॐ** GENERAL INFORMATION **Project Name:** Item: Quantity: Model: DECO-106-N Length: STANDARD NSF LISTED FINISH OPTIONS ☐ Stainless Steel #4 Chrome ☐ Gloss Black ■ Wrinkle Black ■ Smoked Copper ☐ Polished Brass Finish Other \_\_ **★ TUBE OPTIONS** □ 1-1/2" Round (standard) **∴** GLASS THICKNESS □ 1/4" Tempered Glass (not for shelves) Centerline Max 54" GLASS PANEL OPTIONS □ Full Perimeter Channel INSTALLATION OPTIONS ■ Above-Counter: Round Tube Narrow Flange Round Flange ■ Under-Counter: Round Tube See Installation Page for More Information.