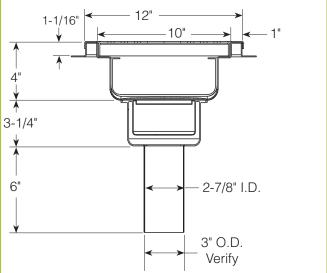

## \* Approval Drawings Required

Specifications subject to change without notice.

FTD

Floor Trough Drain