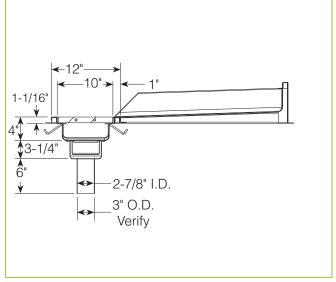

# FTDP Floor Trough with Integral Drain Pan

#### Construction

- NSF Standard 2 Construction
- Coved Corner Pan
- True Positive Pitch Toward Drain
- 3-15/16" I.D. 6" Long Stainless Tailpiece
- Maximum Gap Between Grate Bars of 13/16"
- Maximum Space Between Reinforcement Rods of 6"