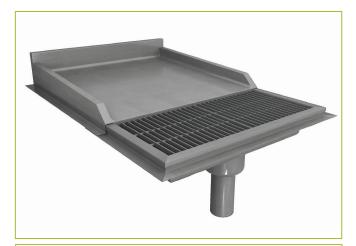

# FTDP Floor Trough with Integral Drain Pan

#### **Materials**

- 14-Gauge Brushed Finish Type 304 Stainless
- 6" Diameter Box Pattern Stainless Drain
- Removable Perforated Stainless Basket
- 1/8" x 1" Type 304 Stainless Subway Grate with 3/8" Stainless Reinforcement Rods (minimum of 2)

#### Construction

- NSF Standard 2 Construction
- Coved Corner Pan
- True Positive Pitch Toward Drain
- 3-15/16" I.D. 6" Long Stainless Tailpiece
- Maximum Gap Between Grate Bars of 13/16"
- Maximum Space Between Reinforcement Rods of 6"