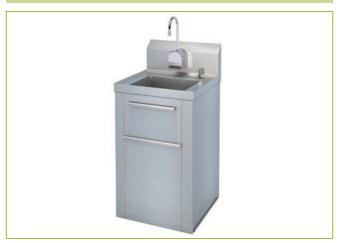

onstruction
- Fully Welded Coved Corner Sinks
- Marine Edge Around Utility Sink Top
- Removable Front for Plumbing Access
- 28" Height for ADA Compliance when Mounted 6" off of Floor
- Designed to be Wall Mounted
- Trash Can is Removable for Cleaning and Plumbing Access

## MATERIAL OPTIONS

- ☐ All 14-Gauge Brushed Finish Stainless
- ☐ Type 316 Stainless

## SINK FAUCET OPTIONS

- ☐ Fischer #3110 Single Deck Dual Control Faucet with 6" Swing Spout
- Infrared Faucet

## **≫** OTHER OPTIONS

- ☐ All 14-Gauge Brushed Finish Stainless Curb Base
- ☐ 6" Stainless Legs

This unit can be plumbed in the field to a floor drain if available or to a 1-1/2" drain pipe. 1/2" MPT for cold water connection only with less than 45 psi.

# **HSTC-ST**

Hand Sink with Trash Can and Soap and Towel
Dispenser







# \* Approval Drawings Required