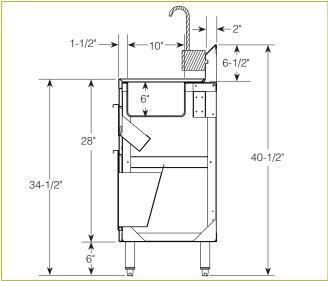

## Construction

- NSF Standard 2 Construction
- Fully Welded Coved Corner Sinks
- Marine Edge Around Utility Sink Top
- Removable Front for Plumbing Access
- 28" Height for ADA Compliance when Mounted 6" off of Floor
- Designed to be Wall Mounted
- Trash Can is Removable for Cleaning and Plumbing Access

## **≫** OTHER OPTIONS

- ☐ All 14-Gauge Brushed Finish Stainless Curb Base
- ☐ 6" Stainless Legs

This unit can be plumbed in the field to a floor drain if available or to a 1-1/2" drain pipe. 1/2" MPT for cold water connection only with less than 45 psi.