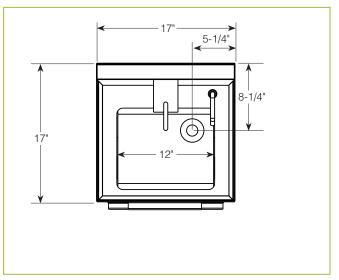

#### **Materials**

- 14-Gauge Brushed Finish Type 304 Stainless Hand Sink, 18-Gauge Body Panels and 7 Gallon Trash Can
- Mini Basket Drain