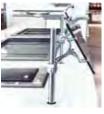

## ZGUARD ADJUSTABLE FOOD GUARDS

Known for its cutting-edge design, unparalleled functionality and complete adjustability, ZGuard is the industry standard for quality, design and control. No food shield does it better.

ZGuard lets you configure a new service concept in minutes. Fully adjustable glass panels can be moved to any height or angle using the precision die-cast bracket-and-post system. The adjustable brackets enable glass panels to rotate a full 360 degrees to serve as horizontal shelves, angled displays, or full-service or self-serve food shields.