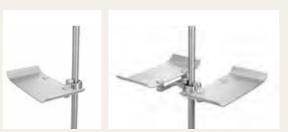

## **ZSPACE MERCHANDISING SYSTEM**

ZSpace<sup>®</sup> is the revolutionary modular food merchandising and point-of-purchase system that lets you take advantage of every inch of your counter space. What used to be empty space above your counters can now become a merchandising opportunity. Just install the EZ-Clamp anywhere on your ZGuard, XGuard or Deco 900 food shield and add up to three Flexi-Rings. The rings can hold bowls, trivets, vases or any other container to create innovative merchandising displays.

## EZ-CLAMP

EZ-Clamp lets you start using cubic space to merchandise in ways you never thought possible. The unique swing opening means you can easily install EZ-Clamp on your ZGuard, XGuard or Deco 900 food guard posts without removing any existing hardware. Plus, it installs without any tools.

## DISPLAY TRAY

Clean up your counters with these attractive and functional aluminum shelves. Use them for oil and vinegar, napkins, or for P.O.P. displays. Available either single- or double-sided.