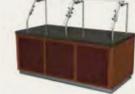

## **XGUARD ADJUSTABLE FOOD GUARDS**

XGuard sets the standard for functionality. Other food guards simply allow you to move the glass panels up and down and change their angle. XGuard also lets you move the glass back and forth more than 10 inches, which means you can position it exactly where you want it. No other food guard gives you as much flexibility and control.

XGuard adjusts at two pivot points, letting you choose from hundreds of positions.

XGuard lets you move the glass up and down, change the glass angle and move the glass back and forth. There simply is not a guard that gives you more flexibility.

## XGUARD ADJUSTABLE FOOD GUARDS

XGuard's revolutionary three-axis movement lets you change the angle of the glass and move the glass up and down and even back and forth. With a simple turn of a knob, XGuard is the only guard that can offer so many service configurations and design options.