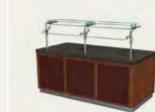

zg**9900** 

zg**9930-2** 

zg**9930** 

Curved glass on the ZGuard 7000 series allows longer spans without sacrificing the ZGuard style.

zg**9950** 

zg**7500-2** 