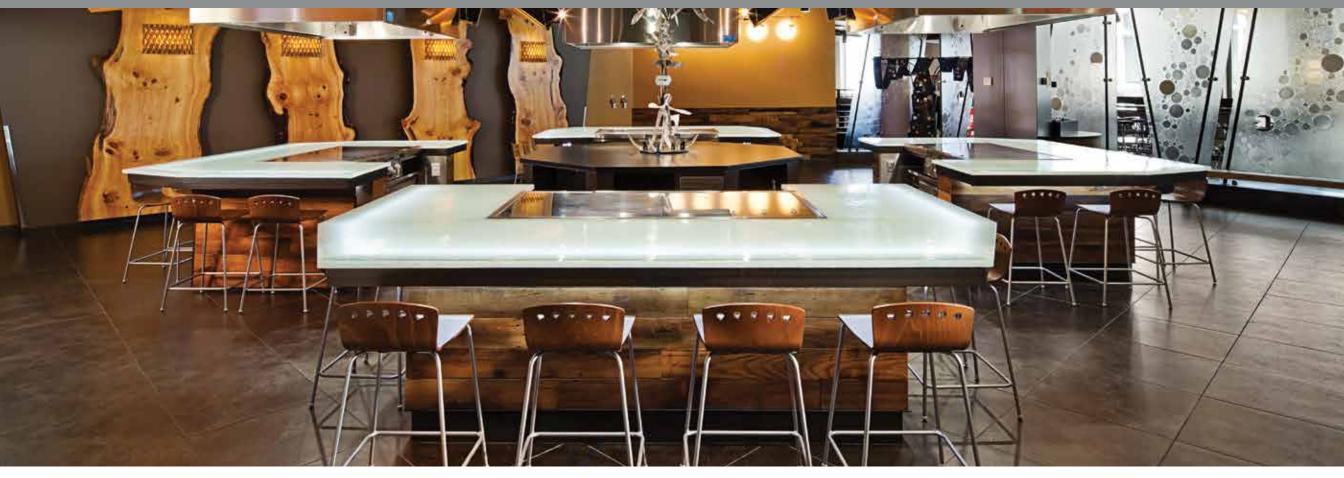

# **Heat & Light**

We build our own heat and light units in-house. Our patented designs offer the most efficient, innovative engineering coupled with diminutive profiles that disappear and showcase the food. Let us shed some light on design, performance and value.

## HEAT/LIGHT STYLES

No matter what you need, BSI has the solution. Each component is wired through the food guard post and securely mounted with hidden fasteners. They're discreet, diminutive and easy to clean.

### TURN UP THE HEAT WITH GREAT DESIGN

Let your customers see the food, not the warmer. Our exclusive Stealth Warmer<sup>™</sup> offers a sleek, curved profile that is only 2.5" high and 4" wide, available in a variety of lengths. Despite its diminutive profile, and when compared to any other industry brand, the Stealth Warmer can't be beat for delivering consistent heat. It outperforms any other warmer by as much as 20 percent. And with the industry's lowest touch temperature, you don't have to worry about accidental burns. The remote infinite switch lets you turn it on and off with ease and safety.

## STEALTH WARMER/LIGHT<sup>™</sup> COMBO

The barely-there Stealth Warmer/Light Combo offers the best specs in the industry, yet is only 70 percent as large as traditional box units. At only 2.5"x5.5", the Stealth Warmer/Light Combo nearly disappears once installed. With the lowest touch temperature, highest heat output and longest seamless lengths, all combined with a high-CRI fluorescent lamp, it is the ultimate in performance and design.