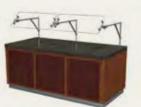

## **XGUARD ADJUSTABLE FOOD GUARDS**

XGuard sets the standard for functionality. Other food guards simply allow you to move the glass panels up and down and change their angle. XGuard also lets you move the glass back and forth more than 10 inches, which means you can position it exactly where you want it. No other food guard gives you as much flexibility and control.

XGuard adjusts at two pivot points, letting you choose from hundreds of positions.

XGuard lets you move the glass up and down, change the glass angle and move the glass back and forth. There simply is not a guard that gives you more flexibility.

## XGUARD ADJUSTABLE FOOD GUARDS

XGuard's revolutionary three-axis movement lets you change the angle of the glass and move the glass up and down and even back and forth. With a simple turn of a knob, XGuard is the only guard that can offer so many service configurations and design options.