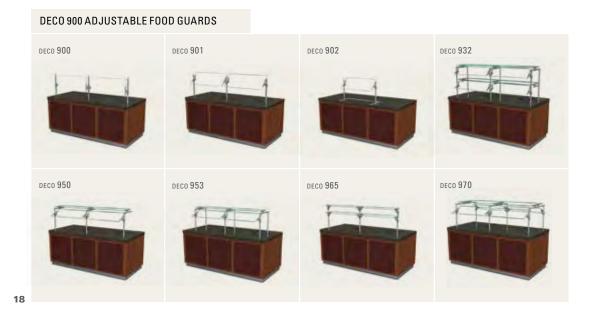

## **DECO ADJUSTABLE FOOD GUARDS**

Total angle and height adjustability of the glass gives Deco unrivaled functionality. Its state-of-the-art design represents the culmination of years of high-level industrial design experience.

The easy-to-use, component-based modular design enables limitless floorplans. Deco's sleek and innovative design goes far beyond the role of yesterday's "sneeze guard," making it an important merchandising platform that your chefs—and customers will appreciate.

Posts and mechanisms are made of stainless steel. Both are available in a full range of powder-coat colors and finishes.