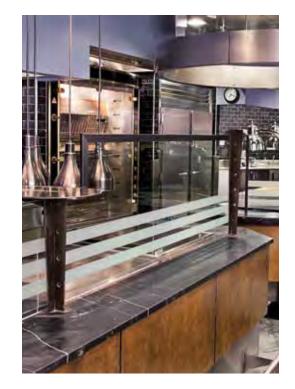

## **Food Guards**

Whether it's ZGuard, XGuard or a simple glass partition, a retractable food guard or a first-ofits-kind adjustable food guard, we're continually working to find innovative ways to protect and showcase food.

## ZGUARD ADJUSTABLE FOOD GUARDS

Known for its cutting-edge design, unparalleled functionality and complete adjustability, ZGuard is the industry standard for quality, design and control. No food shield does it better.

ZGuard lets you configure a new service concept in minutes. Fully adjustable glass panels can be moved to any height or angle using the precision die-cast bracket-and-post system. The adjustable brackets enable glass panels to rotate a full 360 degrees to serve as horizontal shelves, angled displays, or full-service or self-serve food shields.

### ZGUARD ADJUSTABLE FOOD GUARDS

ZGuard is our original, patented, fully adjustable food shield system. Not only is it the most functional food shield you'll ever use, it may very well be the most elegant. The streamlined design and endless array of finishes give you the ability to showcase and merchandise food like never before.