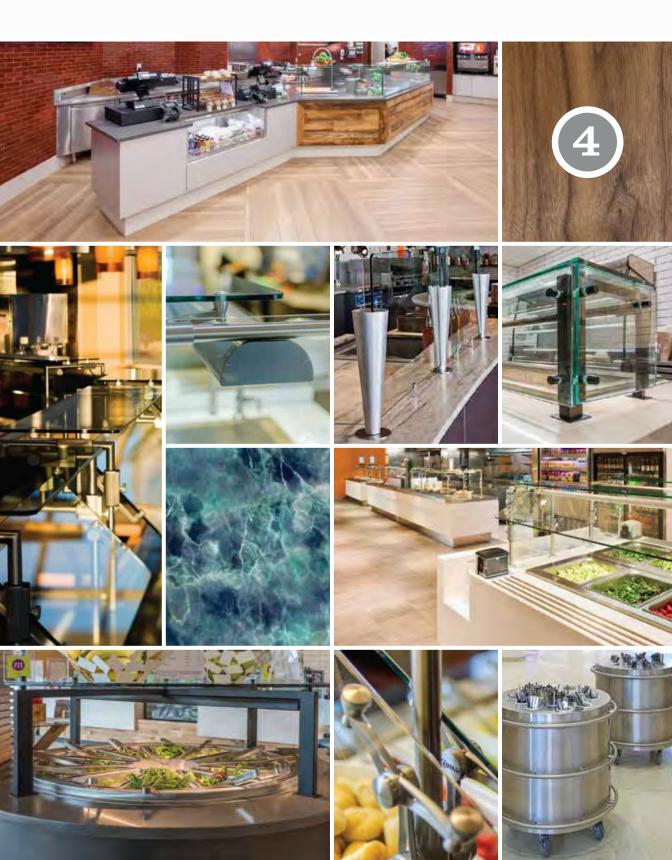

## ABOUT US

For 40 years BSI has been pushing the envelope by providing new and innovative products to the food service industry. With such comprehensive "nose-to-toes" solutions, only BSI can offer a truly integrated approach. From the most innovative food guards, counters, cold pans, heated merchandisers, floor troughs and custom stainless, we can create anything according to your imagination. Since our entire product line is crafted under one roof, you can rest assured everything will be built correctly and that each component will fit perfectly.

With vision, technology and passion as its foundation, BSI continues to break barriers with solutions that embody quality, style and innovation. On the following pages, you'll get a sense of our capabilities. You'll also discover that while BSI may be known for the industry's finest food guards, there's so much more we bring to the servery.

Quite simply, we bring style and functionality to the servery. We build beautiful counters, innovative food guards, products that beautifully display food and, of course, customfabricated stainless food service equipment.

We invite you to look through the following pages to get an idea of our capabilities. However, if you don't see what you're looking for, chances are we can find a custom solution that will make your vision a reality.