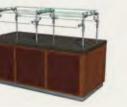

zg**9900** 

zg**9930-2** 

zg**9930** 

Curved glass on the ZGuard 7000 series allows longer spans without sacrificing the ZGuard style.

zg**9950** 

zg**7500-2** 