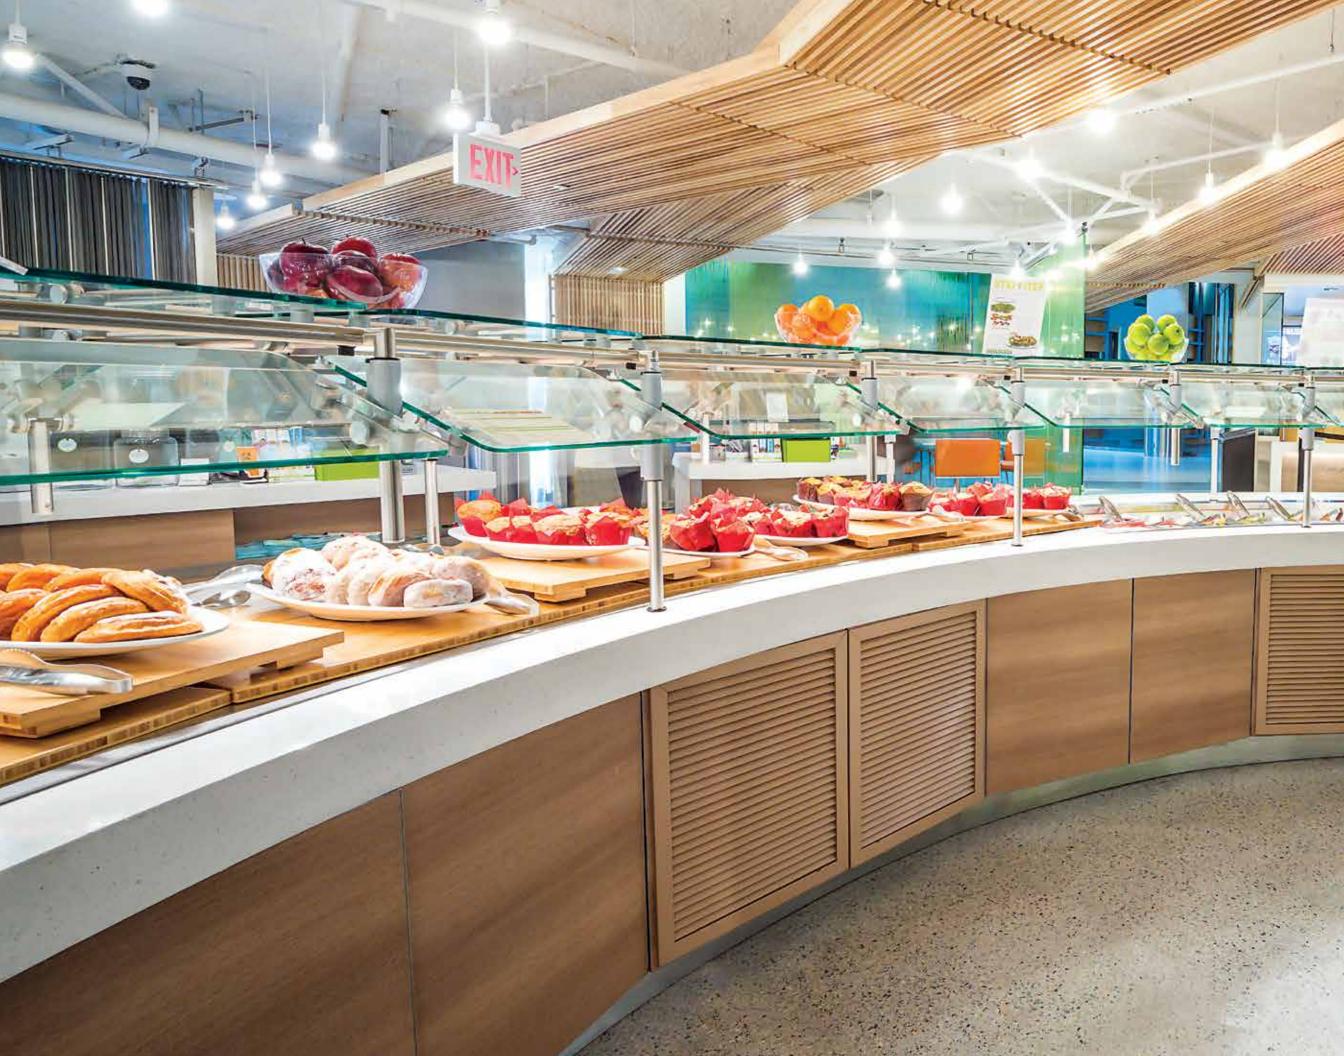

## Counters

Our state-of-the-art engineering and manufacturing technology deliver a full range of counter options with unparalleled design flexibility, quality and meticulous fit and finish. If you require a budgetsensitive counter or a show-stopping salad bar, BSI can deliver.

Contoura<sup>®</sup> is the only counter system that gives you all the décor and layout flexibility of custom counters, but with shorter lead times, fewer drawing reviews, a better fit and finish and easier on-site installation. Whether you're creating curved counters, elegant islands or simple runs, Contoura makes them all equally simple to design, build and install.

## **CUSTOM COUNTER FABRICATION**

If you need a humble counter or a serpentine showstopper to highlight culinary masterpieces, BSI can help. Our craftsmen have the tools, experience and passion to deliver counters that exceed expectations in fit, finish and durability. With full-service stainless fabrication, a world-class millwork shop and state-of-the-art stone fabricator all under one roof, we can make your vision a reality. If it can be built, we can do it.