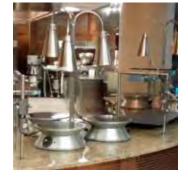

### UNIQUELY YOURS

The customer wanted a unique way to elevate warmers. Working closely with the designer, we engineered and fabricated these custom heated displays. **45** 