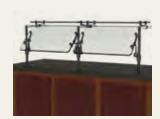

### ZGUARD ADJUSTABLE FOOD GUARDS

ZGuard is our original, patented, fully adjustable food shield system. Not only is it the most functional food shield you'll ever use, it may very well be the most elegant. The streamlined design and endless array of finishes give you the ability to showcase and merchandise food like never before.

zg**9500-6** 

zg**9600** 

zg**9915** 

zg**9560-1** 

zg**9500** 

zg**9500-5** 

zg**9500-2** 

zg**9560-2** 

zg**9900** 

zg**9930-2** 

zg**9930** 

Curved glass on the ZGuard 7000 series allows longer spans without sacrificing the ZGuard style.

zg**9950** 

zg**7500-2** 