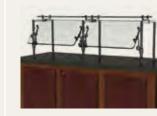

## ZGUARD ADJUSTABLE FOOD GUARDS

Known for its cutting-edge design, unparalleled functionality and complete adjustability, ZGuard is the industry standard for quality, design and control. No food shield does it better.

ZGuard lets you configure a new service concept in minutes. Fully adjustable glass panels can be moved to any height or angle using the precision die-cast bracket-and-post system. The adjustable brackets enable glass panels to rotate a full 360 degrees to serve as horizontal shelves, angled displays, or full-service or self-serve food shields.

## MODULAR DESIGN FOR TODAY AND TOMORROW

Change your counters and rework your floor plan without having to replace your system. ZGuard's component-based modular design works to meet your needs today and quickly respond to tomorrow's trends.