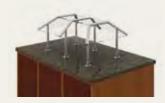

## **DECO ADJUSTABLE FOOD GUARDS**

Total angle and height adjustability of the glass gives Deco unrivaled functionality. Its state-of-the-art design represents the culmination of years of high-level industrial design experience.

The easy-to-use, component-based modular design enables limitless floorplans. Deco's sleek and innovative design goes far beyond the role of yesterday's "sneeze guard," making it an important merchandising platform that your chefs—and customers will appreciate.

Posts and mechanisms are made of stainless steel. Both are available in a full range of powder-coat colors and finishes.