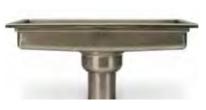

## **DRAIN-TECH FLOOR TROUGHS**

We offer a full line of floor troughs suited to meet any need. In addition to dozens of standard sizes, we can quickly deliver custom orders. We understand that as the construction times shrink, the lead-time for floor troughs becomes an important issue. With a standard two-week lead-time, we can custom-build any drain to fit any need. An offset hole is no longer a problem; even an awkward shape is easy for us to build.

In addition to offering true positive pitch, the complete line of BSI floor troughs complies with *NSF Standard 2 Construction*. They are made of 14-gauge, brushed-finish type 304 stainless and offer coved corner pans.

All troughs are built with true positive pitch toward the drain and can be built to any size or shape.