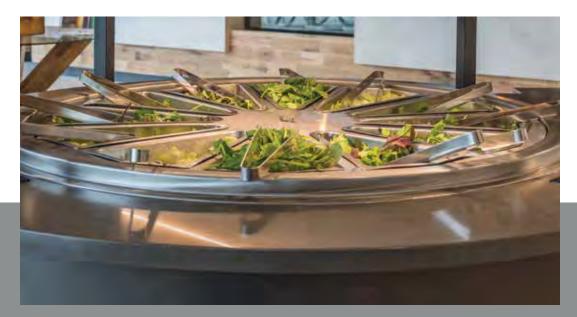

## A NEW SPIN ON COLD DISPLAYS

Our rotating displays are available as hot or cold units. Customize the size and decide what pans, bowls or vessels to use.

### VERSATILE DISPLAYS

Based on a Lazy Susan design, our rotating displays spin 360 degrees. Eliminate pesky reach issues, save countertop space and create new merchandising opportunities.

Segmented compartments can hold sauces, salsas, seafood, salad items, desserts or anything else you can think of.