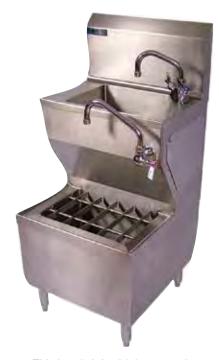

# Sinks & Drains

People know us for our innovative high-quality products that work exceptionally well. Our comprehensive line of floor troughs and sinks is no exception. Explore our many designs or let us build something specifcally for your project.

## **DRAIN-TECH SINKS**

Sink options include standing units or drawer style; single or multiple faucets; single or multiple basins; integrated hot water heaters; sinks with soap and towel dispensers, trash cans or combinations of whatever you may need; and units with one, two or no handles. We also offer units with electronic motion detectors to dispense water for handwashing to eliminate the possible transfer of dirt and germs.

This hand sink with integrated utility sink maximizes space and doubles utility.

We offer grates in multiple sizes as well as multiple materials, including anti-slip fiberglass or stainless. The finish can be brushed, mirror or anti-slip.