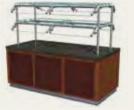

## **DECO ADJUSTABLE FOOD GUARDS**

Total angle and height adjustability of the glass gives Deco unrivaled functionality. Its state-of-the-art design represents the culmination of years of high-level industrial design experience.

The easy-to-use, component-based modular design enables limitless floorplans. Deco's sleek and innovative design goes far beyond the role of yesterday's "sneeze guard," making it an important merchandising platform that your chefs—and customers will appreciate.

Posts and mechanisms are made of stainless steel. Both are available in a full range of powder-coat colors and finishes.