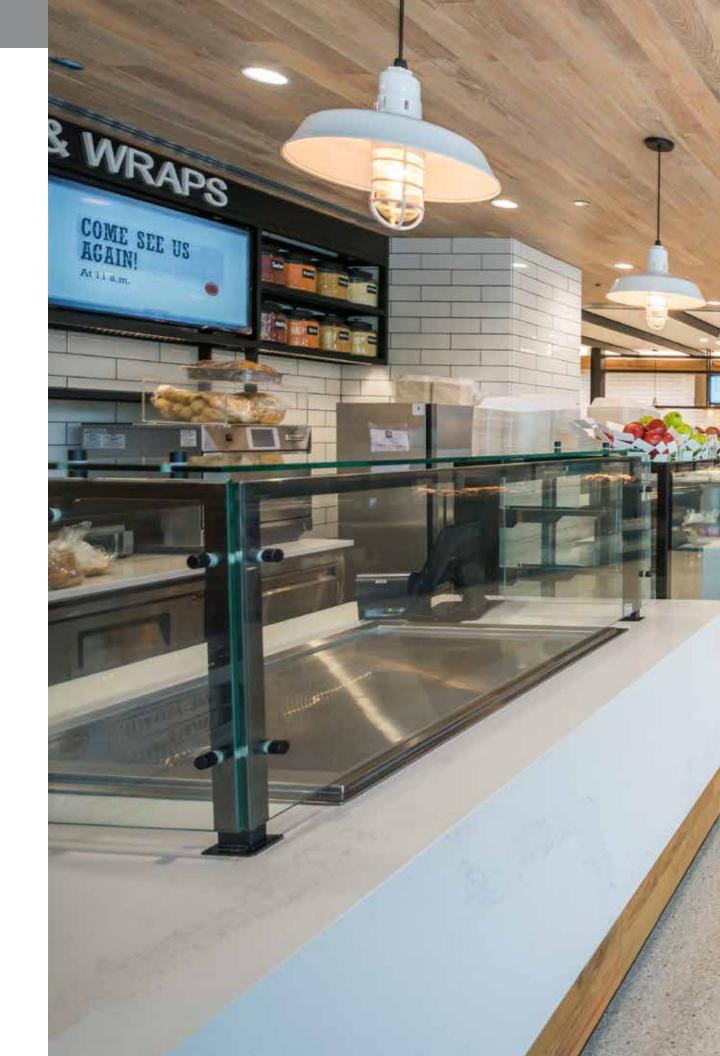

1 FOOD GUARDS Whether it's a simple glass partition, a retractable food guard or a first-of-its-kind adjustable food guard, we're continually innovating fresh ways to protect and showcase food.

## **Food Guards**

Whether it's ZGuard, XGuard or a simple glass partition, a retractable food guard or a first-ofits-kind adjustable food guard, we're continually working to find innovative ways to protect and showcase food.

## **CLEARVIEW BONDED GUARDS**

Eliminating hardware, brackets and posts, Clearview guards are constructed from glass panels. Using the latest technology, glass is joined with high-tech adhesives and UV light to create guards that display food without visual obstructions.