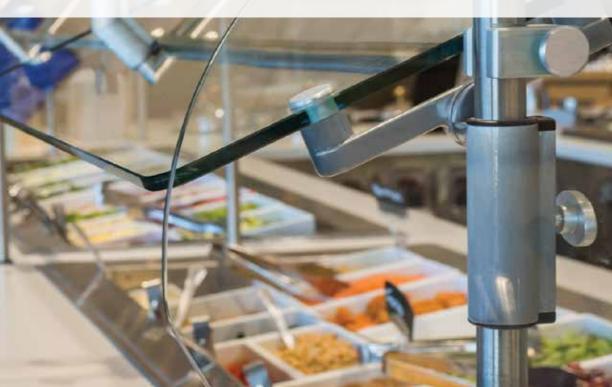

## ZGUARD ADJUSTABLE FOOD GUARDS

Known for its cutting-edge design, unparalleled functionality and complete adjustability, ZGuard is the industry standard for quality, design and control. No food shield does it better.

ZGuard lets you configure a new service concept in minutes. Fully adjustable glass panels can be moved to any height or angle using the precision die-cast bracket-and-post system. The adjustable brackets enable glass panels to rotate a full 360 degrees to serve as horizontal shelves, angled displays, or full-service or self-serve food shields.

## MODULAR DESIGN FOR TODAY AND TOMORROW

Change your counters and rework your floor plan without having to replace your system. ZGuard's component-based modular design works to meet your needs today and quickly respond to tomorrow's trends.