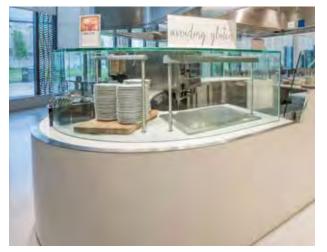

## **Food Guards**

Whether it's ZGuard, XGuard or a simple glass partition, a retractable food guard or a first-ofits-kind adjustable food guard, we're continually working to find innovative ways to protect and showcase food.

## ZGUARD ADJUSTABLE FOOD GUARDS

Known for its cutting-edge design, unparalleled functionality and complete adjustability, ZGuard is the industry standard for quality, design and control. No food shield does it better.

ZGuard lets you configure a new service concept in minutes. Fully adjustable glass panels can be moved to any height or angle using the precision die-cast bracket-and-post system. The adjustable brackets enable glass panels to rotate a full 360 degrees to serve as horizontal shelves, angled displays, or full-service or self-serve food shields.