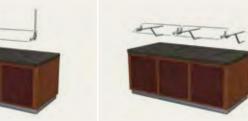

## **XGUARD ADJUSTABLE FOOD GUARDS**

XGuard sets the standard for functionality. Other food guards simply allow you to move the glass panels up and down and change their angle. XGuard also lets you move the glass back and forth more than 10 inches, which means you can position it exactly where you want it. No other food guard gives you as much flexibility and control.

XGuard adjusts at two pivot points, letting you choose from hundreds of positions.

XGuard lets you move the glass up and down, change the glass angle and move the glass back and forth. There simply is not a guard that gives you more flexibility.