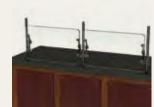

## XGUARD ADJUSTABLE FOOD GUARDS

XGuard's revolutionary three-axis movement lets you change the angle of the glass and move the glass up and down and even back and forth. With a simple turn of a knob, XGuard is the only guard that can offer so many service configurations and design options.

xg**3500-4** 

xg**3600** 

xg**3930-2** 

xg**3945** 

xg**3500-2** 

xg**3500-3** 

xg**3500-6** 

xg**3930** 