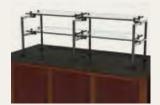

## **DECO ADJUSTABLE FOOD GUARDS**

Total angle and height adjustability of the glass gives Deco unrivaled functionality. Its state-of-the-art design represents the culmination of years of high-level industrial design experience.

The easy-to-use, component-based modular design enables limitless floorplans. Deco's sleek and innovative design goes far beyond the role of yesterday's "sneeze guard," making it an important merchandising platform that your chefs—and customers will appreciate.

Posts and mechanisms are made of stainless steel. Both are available in a full range of powder-coat colors and finishes.