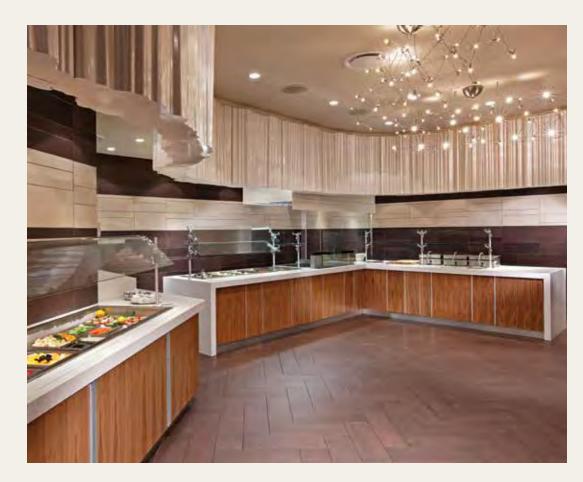

## Merchandisers

Showcase your best culinary efforts with innovative merchandising solutions designed to save space, move food and create unique environments that make food the focus.

## **SOLERA HEATED MERCHANDISERS**

Our Solera<sup>™</sup> glass ceramic heated merchandisers combine the best of European styling with innovative technology. Solera products are available in both drop-in and countertop models. All Solera merchandisers are built with thermal properties that transmit heat up. The glass remains at a constant temperature, however, the stainless steel sides stay cool, ensuring your countertops are safe from heat damage, as well as allowing hot foods to be placed next to cold foods.