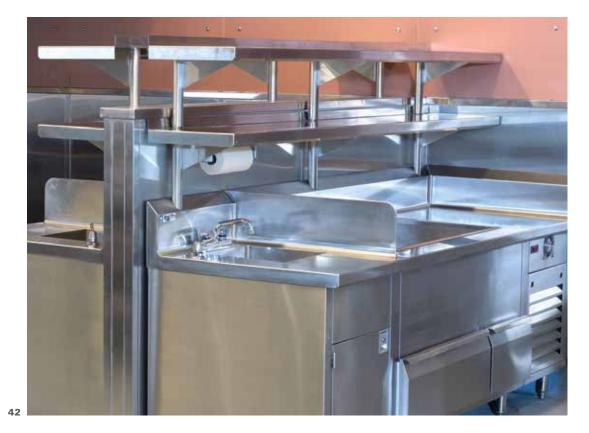

# Sinks & Drains

People know us for our innovative high-quality products that work exceptionally well. Our comprehensive line of floor troughs and sinks is no exception. Explore our many designs or let us build something specifcally for your project.

## **DRAIN-TECH SINKS**

Sink options include standing units or drawer style; single or multiple faucets; single or multiple basins; integrated hot water heaters; sinks with soap and towel dispensers, trash cans or combinations of whatever you may need; and units with one, two or no handles. We also offer units with electronic motion detectors to dispense water for handwashing to eliminate the possible transfer of dirt and germs.

This hand sink with integrated utility sink maximizes space and doubles utility.

We offer grates in multiple sizes as well as multiple materials, including anti-slip fiberglass or stainless. The finish can be brushed, mirror or anti-slip.