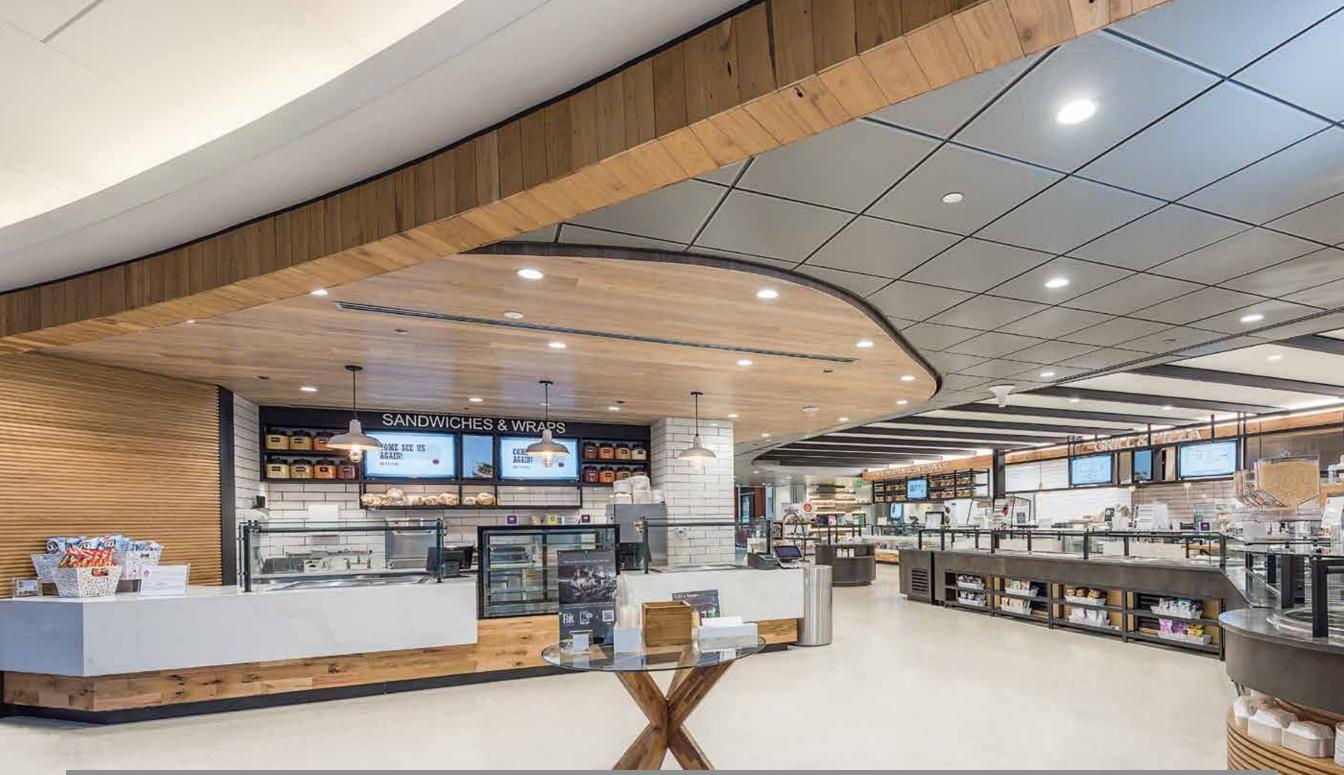

## ABOUT US

For 40 years BSI has been pushing the envelope by providing new and innovative products to the food service industry. With such comprehensive "nose-to-toes" solutions, only BSI can offer a truly integrated approach. From the most innovative food guards, counters, cold pans, heated merchandisers, floor troughs and custom stainless, we can create anything according to your imagination. Since our entire product line is crafted under one roof, you can rest assured everything will be built correctly and that each component will fit perfectly.

With vision, technology and passion as its foundation, BSI continues to break barriers with solutions that embody quality, style and innovation. On the following pages, you'll get a sense of our capabilities. You'll also discover that while BSI may be known for the industry's finest food guards, there's so much more we bring to the servery.

Quite simply, we bring style and functionality to the servery. We build beautiful counters, innovative food guards, products that beautifully display food and, of course, customfabricated stainless food service equipment.

We invite you to look through the following pages to get an idea of our capabilities. However, if you don't see what you're looking for, chances are we can find a custom solution that will make your vision a reality.