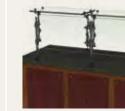

## XGUARD ADJUSTABLE FOOD GUARDS

XGuard's revolutionary three-axis movement lets you change the angle of the glass and move the glass up and down and even back and forth. With a simple turn of a knob, XGuard is the only guard that can offer so many service configurations and design options.

xg**3500-4** 

xg**3600** 

xg**3930-2** 

xg**3945** 

xg**3500-2** 

xg**3500-3** 

xg**3500-6** 

xg**3930** 