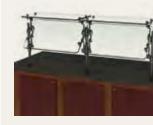

## XGUARD ADJUSTABLE FOOD GUARDS

XGuard's revolutionary three-axis movement lets you change the angle of the glass and move the glass up and down and even back and forth. With a simple turn of a knob, XGuard is the only guard that can offer so many service configurations and design options.

xg**3500-4** 

xg**3600** 

xg**3930-2** 

xg**3945** 

xg**3500-2** 

xg**3500-3** 

xg**3500-6** 

xg**3930** 