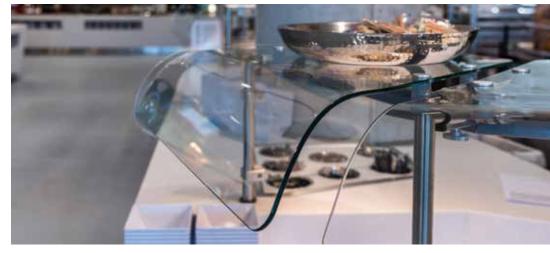

ZGuard lets you configure a new service concept in minutes. Fully adjustable glass panels can be moved to any height or angle using the precision die-cast bracket-and-post system. The adjustable brackets enable glass panels to rotate a full 360 degrees to serve as horizontal shelves, angled displays, or full-service or self-serve food shields.

### ZGUARD ADJUSTABLE FOOD GUARDS

ZGuard is our original, patented, fully adjustable food shield system. Not only is it the most functional food shield you'll ever use, it may very well be the most elegant. The streamlined design and endless array of finishes give you the ability to showcase and merchandise food like never before.