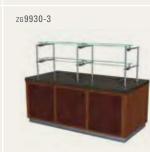

zg**9900** 

zg**9930-2** 

zg**9930** 

Curved glass on the ZGuard 7000 series allows longer spans without sacrificing the ZGuard style.

zg**9950** 

zg**7500-2** 