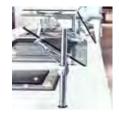

## **XGUARD ADJUSTABLE FOOD GUARDS**

XGuard sets the standard for functionality. Other food guards simply allow you to move the glass panels up and down and change their angle. XGuard also lets you move the glass back and forth more than 10 inches, which means you can position it exactly where you want it. No other food guard gives you as much flexibility and control.

XGuard adjusts at two pivot points, letting you choose from hundreds of positions.

XGuard lets you move the glass up and down, change the glass angle and move the glass back and forth. There simply is not a guard that gives you more flexibility.