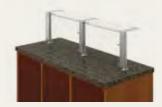

## **XGUARD ADJUSTABLE FOOD GUARDS**

XGuard sets the standard for functionality. Other food guards simply allow you to move the glass panels up and down and change their angle. XGuard also lets you move the glass back and forth more than 10 inches, which means you can position it exactly where you want it. No other food guard gives you as much flexibility and control.

XGuard adjusts at two pivot points, letting you choose from hundreds of positions.

XGuard lets you move the glass up and down, change the glass angle and move the glass back and forth. There simply is not a guard that gives you more flexibility.