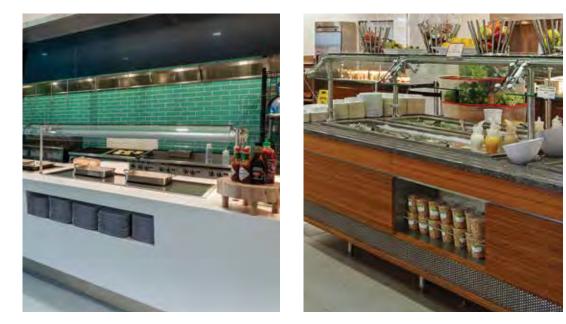

## **SOLERA HEATED MERCHANDISERS**

Our Solera<sup>™</sup> glass ceramic heated merchandisers combine the best of European styling with innovative technology. Solera products are available in both drop-in and countertop models. All Solera merchandisers are built with thermal properties that transmit heat up. The glass remains at a constant temperature, however, the stainless steel sides stay cool, ensuring your countertops are safe from heat damage, as well as allowing hot foods to be placed next to cold foods.

#### DROP IN THE HEAT

Solera drop-in heated merchandisers are available in custom shapes and sizes to fit any application or service need. Customcolored glass is available too.

## **COLD MERCHANDISERS BRING IN COLD CASH**

Open cold displays move more product—easy accessibility means easy sales. BSI offers a full range of cold merchandisers that fit beautifully into any environment. From standard ice-cooled displays to custom curved ice pans and state-of-the-art custom refrigeration, we have a solution that works for you.