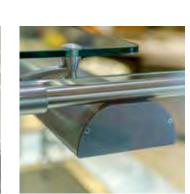

### TURN UP THE HEAT WITH GREAT DESIGN

Let your customers see the food, not the warmer. Our exclusive Stealth Warmer<sup>™</sup> offers a sleek, curved profile that is only 2.5" high and 4" wide, available in a variety of lengths. Despite its diminutive profile, and when compared to any other industry brand, the Stealth Warmer can't be beat for delivering consistent heat. It outperforms any other warmer by as much as 20 percent. And with the industry's lowest touch temperature, you don't have to worry about accidental burns. The remote infinite switch lets you turn it on and off with ease and safety.

## STEALTH WARMER/LIGHT<sup>™</sup> COMBO

The barely-there Stealth Warmer/Light Combo offers the best specs in the industry, yet is only 70 percent as large as traditional box units. At only 2.5"x5.5", the Stealth Warmer/Light Combo nearly disappears once installed. With the lowest touch temperature, highest heat output and longest seamless lengths, all combined with a high-CRI fluorescent lamp, it is the ultimate in performance and design.