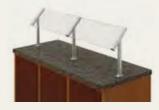

## ZGUARD ADJUSTABLE FOOD GUARDS

Known for its cutting-edge design, unparalleled functionality and complete adjustability, ZGuard is the industry standard for quality, design and control. No food shield does it better.

ZGuard lets you configure a new service concept in minutes. Fully adjustable glass panels can be moved to any height or angle using the precision die-cast bracket-and-post system. The adjustable brackets enable glass panels to rotate a full 360 degrees to serve as horizontal shelves, angled displays, or full-service or self-serve food shields.

## MODULAR DESIGN FOR TODAY AND TOMORROW

Change your counters and rework your floor plan without having to replace your system. ZGuard's component-based modular design works to meet your needs today and quickly respond to tomorrow's trends.