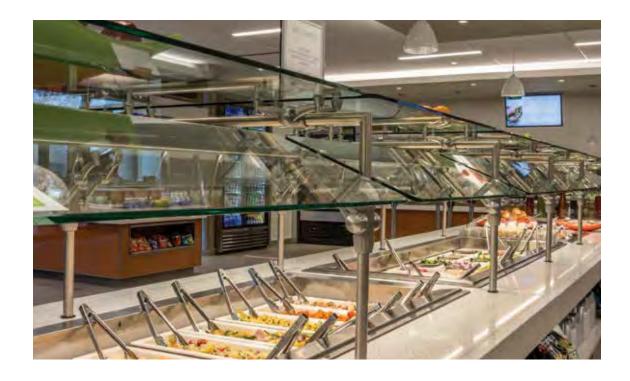

## **Food Guards**

Whether it's ZGuard, XGuard or a simple glass partition, a retractable food guard or a first-ofits-kind adjustable food guard, we're continually working to find innovative ways to protect and showcase food.

## ZGUARD ADJUSTABLE FOOD GUARDS

Known for its cutting-edge design, unparalleled functionality and complete adjustability, ZGuard is the industry standard for quality, design and control. No food shield does it better.

ZGuard lets you configure a new service concept in minutes. Fully adjustable glass panels can be moved to any height or angle using the precision die-cast bracket-and-post system. The adjustable brackets enable glass panels to rotate a full 360 degrees to serve as horizontal shelves, angled displays, or full-service or self-serve food shields.

### ZGUARD ADJUSTABLE FOOD GUARDS

ZGuard is our original, patented, fully adjustable food shield system. Not only is it the most functional food shield you'll ever use, it may very well be the most elegant. The streamlined design and endless array of finishes give you the ability to showcase and merchandise food like never before.