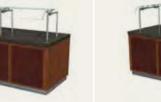

## **DECO ADJUSTABLE FOOD GUARDS**

Total angle and height adjustability of the glass gives Deco unrivaled functionality. Its state-of-the-art design represents the culmination of years of high-level industrial design experience.

The easy-to-use, component-based modular design enables limitless floorplans. Deco's sleek and innovative design goes far beyond the role of yesterday's "sneeze guard," making it an important merchandising platform that your chefs—and customers will appreciate.

Posts and mechanisms are made of stainless steel. Both are available in a full range of powder-coat colors and finishes.