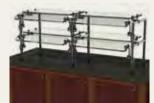

## **XGUARD ADJUSTABLE FOOD GUARDS**

XGuard sets the standard for functionality. Other food guards simply allow you to move the glass panels up and down and change their angle. XGuard also lets you move the glass back and forth more than 10 inches, which means you can position it exactly where you want it. No other food guard gives you as much flexibility and control.

XGuard adjusts at two pivot points, letting you choose from hundreds of positions.

XGuard lets you move the glass up and down, change the glass angle and move the glass back and forth. There simply is not a guard that gives you more flexibility.

## XGUARD ADJUSTABLE FOOD GUARDS

XGuard's revolutionary three-axis movement lets you change the angle of the glass and move the glass up and down and even back and forth. With a simple turn of a knob, XGuard is the only guard that can offer so many service configurations and design options.