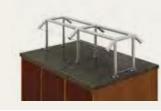

## **DECO ADJUSTABLE FOOD GUARDS**

Total angle and height adjustability of the glass gives Deco unrivaled functionality. Its state-of-the-art design represents the culmination of years of high-level industrial design experience.

The easy-to-use, component-based modular design enables limitless floorplans. Deco's sleek and innovative design goes far beyond the role of yesterday's "sneeze guard," making it an important merchandising platform that your chefs—and customers will appreciate.

Posts and mechanisms are made of stainless steel. Both are available in a full range of powder-coat colors and finishes.