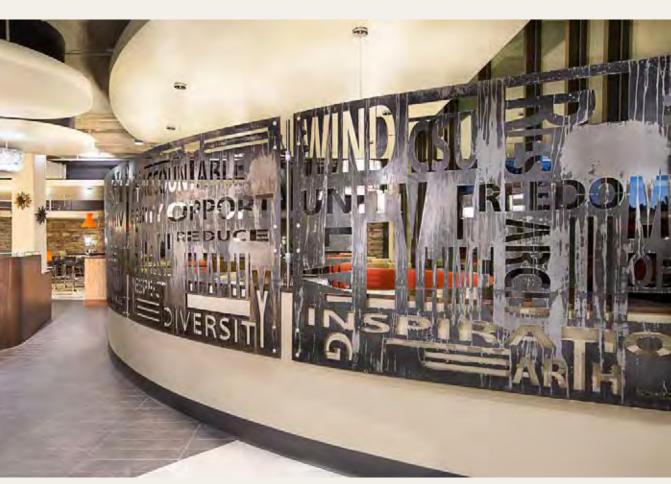

## **CUSTOM FAB**

We built this clever custom cart to hold plates, flatware, napkins and condiments all in one place.

This metal wall was laser-cut in-house and BSI developed a technique to "age" the metal. It's also mounted with XGuard food guard brackets to match the servery.