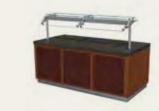

## SOLO GUARD

The Solo Guard is a one-handed adjustable guard that allows one person to easily change the glass angle in seconds. Concealed tension springs assist with the adjustment of heavy glass panels, while highly styled posts sit away from customers for uninterrupted service.