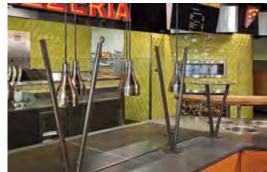

## **XGUARD ADJUSTABLE FOOD GUARDS**

XGuard sets the standard for functionality. Other food guards simply allow you to move the glass panels up and down and change their angle. XGuard also lets you move the glass back and forth more than 10 inches, which means you can position it exactly where you want it. No other food guard gives you as much flexibility and control.

XGuard adjusts at two pivot points, letting you choose from hundreds of positions.

XGuard lets you move the glass up and down, change the glass angle and move the glass back and forth. There simply is not a guard that gives you more flexibility.

## XGUARD ADJUSTABLE FOOD GUARDS

XGuard's revolutionary three-axis movement lets you change the angle of the glass and move the glass up and down and even back and forth. With a simple turn of a knob, XGuard is the only guard that can offer so many service configurations and design options.