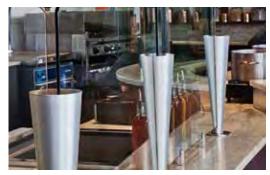

## DISPLAY TRAY

Clean up your counters with these attractive and functional aluminum shelves. Use them for oil and vinegar, napkins, or for P.O.P. displays. Available either single- or double-sided.