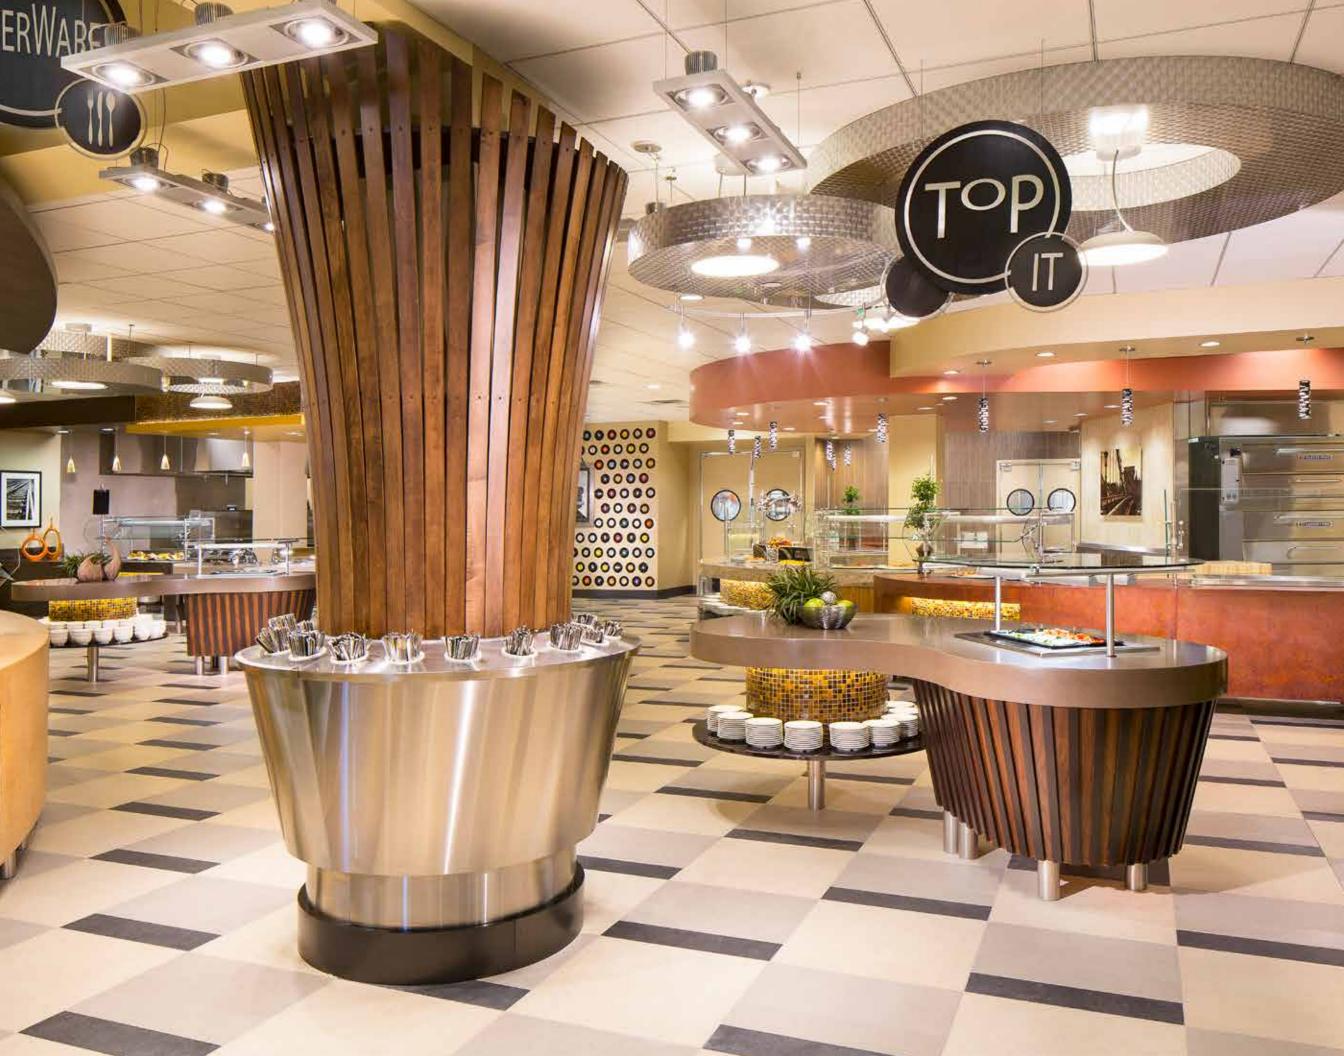

1 FOOD GUARDS Whether it's a simple glass partition, a retractable food guard or a first-of-its-kind adjustable food guard, we're continually innovating fresh ways to protect and showcase food.

## 3 HEAT & LIGHT Our patented designs offer

the most efficient and innovative heat strips and lighting available. The slim design disappears and showcases the food, not the hardware.

## 4 MERCHANDISERS

Showcase your culinary efforts with innovative merchandising products. Take a look at our hot and cold displays designed to make food the focus. Custom sizes and shapes are our speciality.

## 6 COUNTERS

We do what others can't. Compound curves? Unusual materials and complex shapes? No problem. Our commitment to craftsmanship ensures beautiful counters beautifully built.