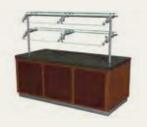

## **XGUARD ADJUSTABLE FOOD GUARDS**

XGuard sets the standard for functionality. Other food guards simply allow you to move the glass panels up and down and change their angle. XGuard also lets you move the glass back and forth more than 10 inches, which means you can position it exactly where you want it. No other food guard gives you as much flexibility and control.

XGuard adjusts at two pivot points, letting you choose from hundreds of positions.

XGuard lets you move the glass up and down, change the glass angle and move the glass back and forth. There simply is not a guard that gives you more flexibility.

## XGUARD ADJUSTABLE FOOD GUARDS

XGuard's revolutionary three-axis movement lets you change the angle of the glass and move the glass up and down and even back and forth. With a simple turn of a knob, XGuard is the only guard that can offer so many service configurations and design options.