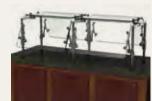

## **XGUARD ADJUSTABLE FOOD GUARDS**

XGuard sets the standard for functionality. Other food guards simply allow you to move the glass panels up and down and change their angle. XGuard also lets you move the glass back and forth more than 10 inches, which means you can position it exactly where you want it. No other food guard gives you as much flexibility and control.

XGuard adjusts at two pivot points, letting you choose from hundreds of positions.

XGuard lets you move the glass up and down, change the glass angle and move the glass back and forth. There simply is not a guard that gives you more flexibility.

## XGUARD ADJUSTABLE FOOD GUARDS

XGuard's revolutionary three-axis movement lets you change the angle of the glass and move the glass up and down and even back and forth. With a simple turn of a knob, XGuard is the only guard that can offer so many service configurations and design options.