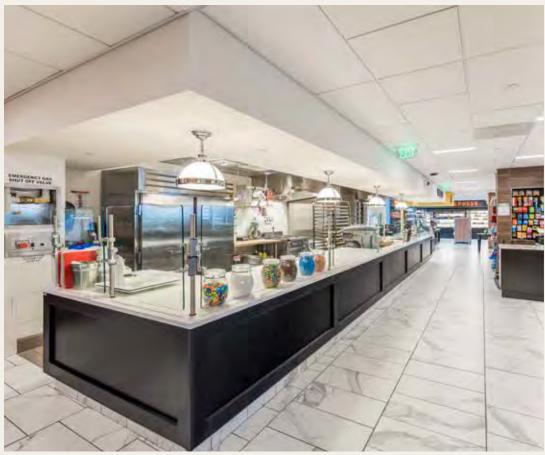

## **Food Guards**

Whether it's ZGuard, XGuard or a simple glass partition, a retractable food guard or a first-ofits-kind adjustable food guard, we're continually working to find innovative ways to protect and showcase food.

## ZGUARD ADJUSTABLE FOOD GUARDS

Known for its cutting-edge design, unparalleled functionality and complete adjustability, ZGuard is the industry standard for quality, design and control. No food shield does it better.

ZGuard lets you configure a new service concept in minutes. Fully adjustable glass panels can be moved to any height or angle using the precision die-cast bracket-and-post system. The adjustable brackets enable glass panels to rotate a full 360 degrees to serve as horizontal shelves, angled displays, or full-service or self-serve food shields.

### ZGUARD ADJUSTABLE FOOD GUARDS

ZGuard is our original, patented, fully adjustable food shield system. Not only is it the most functional food shield you'll ever use, it may very well be the most elegant. The streamlined design and endless array of finishes give you the ability to showcase and merchandise food like never before.