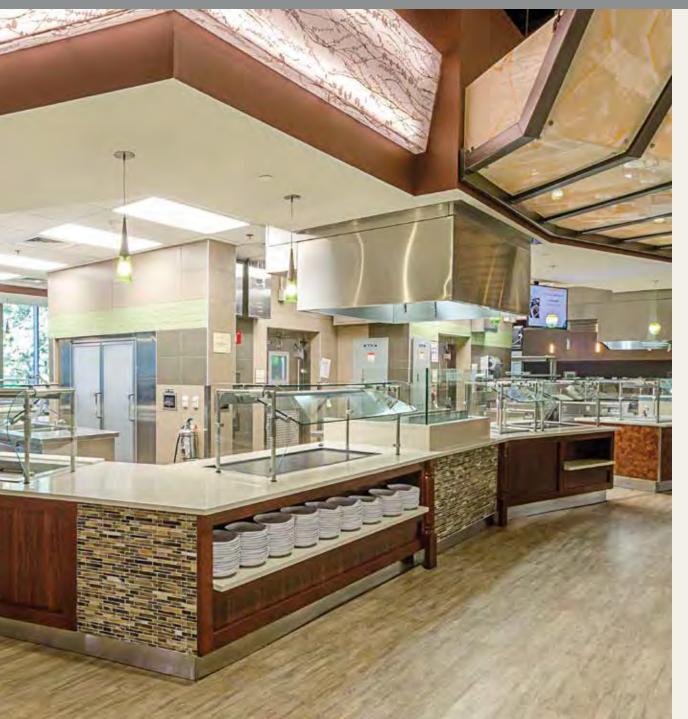

## Counters

Our state-of-the-art engineering and manufacturing technology deliver a full range of counter options with unparalleled design flexibility, quality and meticulous fit and finish. If you require a budgetsensitive counter or a show-stopping salad bar, BSI can deliver.

Contoura<sup>®</sup> is the only counter system that gives you all the décor and layout flexibility of custom counters, but with shorter lead times, fewer drawing reviews, a better fit and finish and easier on-site installation. Whether you're creating curved counters, elegant islands or simple runs, Contoura makes them all equally simple to design, build and install.

## **CUSTOM COUNTER FABRICATION**

If you need a humble counter or a serpentine showstopper to highlight culinary masterpieces, BSI can help. Our craftsmen have the tools, experience and passion to deliver counters that exceed expectations in fit, finish and durability. With full-service stainless fabrication, a world-class millwork shop and state-of-the-art stone fabricator all under one roof, we can make your vision a reality. If it can be built, we can do it.