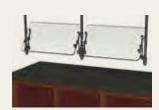

## ZGUARD ADJUSTABLE FOOD GUARDS

Known for its cutting-edge design, unparalleled functionality and complete adjustability, ZGuard is the industry standard for quality, design and control. No food shield does it better.

ZGuard lets you configure a new service concept in minutes. Fully adjustable glass panels can be moved to any height or angle using the precision die-cast bracket-and-post system. The adjustable brackets enable glass panels to rotate a full 360 degrees to serve as horizontal shelves, angled displays, or full-service or self-serve food shields.

## MODULAR DESIGN FOR TODAY AND TOMORROW

Change your counters and rework your floor plan without having to replace your system. ZGuard's component-based modular design works to meet your needs today and quickly respond to tomorrow's trends.