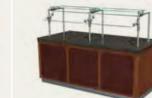

zg**9900** 

zg**9930-2** 

zg**9930** 

Curved glass on the ZGuard 7000 series allows longer spans without sacrificing the ZGuard style.

zg**9950** 

zg**7500-2** 