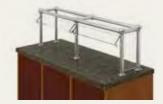

## **DECO ADJUSTABLE FOOD GUARDS**

Total angle and height adjustability of the glass gives Deco unrivaled functionality. Its state-of-the-art design represents the culmination of years of high-level industrial design experience.

The easy-to-use, component-based modular design enables limitless floorplans. Deco's sleek and innovative design goes far beyond the role of yesterday's "sneeze guard," making it an important merchandising platform that your chefs—and customers will appreciate.

Posts and mechanisms are made of stainless steel. Both are available in a full range of powder-coat colors and finishes.