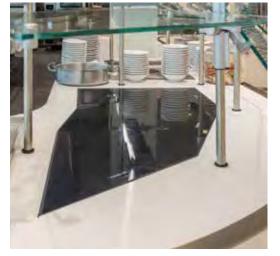

### UNIQUELY YOURS

The customer wanted a unique way to elevate warmers. Working closely with the designer, we engineered and fabricated these custom heated displays. **45** 

## **CUSTOM FAB**

We built this clever custom cart to hold plates, flatware, napkins and condiments all in one place.

This metal wall was laser-cut in-house and BSI developed a technique to "age" the metal. It's also mounted with XGuard food guard brackets to match the servery.