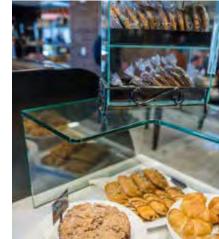

## **CLEARVIEW BONDED GUARDS**

Eliminating hardware, brackets and posts, Clearview guards are constructed from glass panels. Using the latest technology, glass is joined with high-tech adhesives and UV light to create guards that display food without visual obstructions.

## SOLO GUARD

The Solo Guard is a one-handed adjustable guard that allows one person to easily change the glass angle in seconds. Concealed tension springs assist with the adjustment of heavy glass panels, while highly styled posts sit away from customers for uninterrupted service.