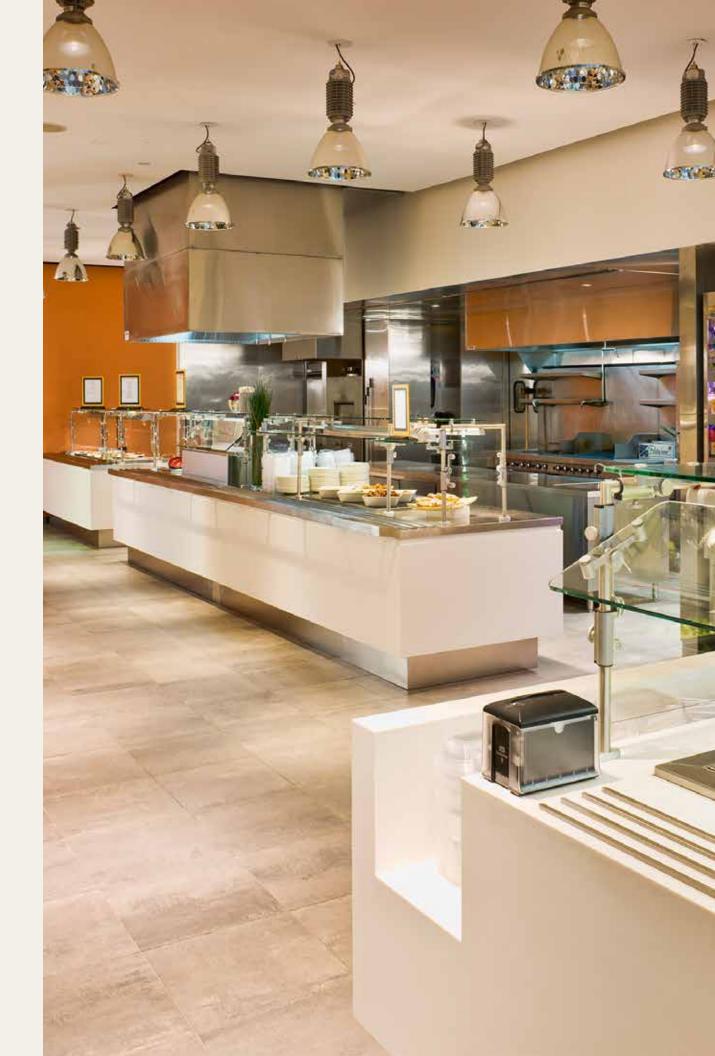

# **Heat & Light**

We build our own heat and light units in-house. Our patented designs offer the most efficient, innovative engineering coupled with diminutive profiles that disappear and showcase the food. Let us shed some light on design, performance and value.

## HEAT/LIGHT STYLES

No matter what you need, BSI has the solution. Each component is wired through the food guard post and securely mounted with hidden fasteners. They're discreet, diminutive and easy to clean.

### TURN UP THE HEAT WITH GREAT DESIGN

Let your customers see the food, not the warmer. Our exclusive Stealth Warmer<sup>™</sup> offers a sleek, curved profile that is only 2.5" high and 4" wide, available in a variety of lengths. Despite its diminutive profile, and when compared to any other industry brand, the Stealth Warmer can't be beat for delivering consistent heat. It outperforms any other warmer by as much as 20 percent. And with the industry's lowest touch temperature, you don't have to worry about accidental burns. The remote infinite switch lets you turn it on and off with ease and safety.

## STEALTH WARMER/LIGHT<sup>™</sup> COMBO

The barely-there Stealth Warmer/Light Combo offers the best specs in the industry, yet is only 70 percent as large as traditional box units. At only 2.5"x5.5", the Stealth Warmer/Light Combo nearly disappears once installed. With the lowest touch temperature, highest heat output and longest seamless lengths, all combined with a high-CRI fluorescent lamp, it is the ultimate in performance and design.