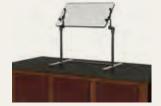

## **DECO ADJUSTABLE FOOD GUARDS**

Total angle and height adjustability of the glass gives Deco unrivaled functionality. Its state-of-the-art design represents the culmination of years of high-level industrial design experience.

The easy-to-use, component-based modular design enables limitless floorplans. Deco's sleek and innovative design goes far beyond the role of yesterday's "sneeze guard," making it an important merchandising platform that your chefs—and customers will appreciate.

Posts and mechanisms are made of stainless steel. Both are available in a full range of powder-coat colors and finishes.