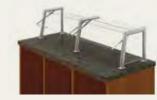

## XGUARD ADJUSTABLE FOOD GUARDS

XGuard's revolutionary three-axis movement lets you change the angle of the glass and move the glass up and down and even back and forth. With a simple turn of a knob, XGuard is the only guard that can offer so many service configurations and design options.