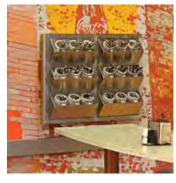

**CREATIVE SOLUTIONS** We fabricated this smart space-saving flatware holder at the request of the operator. They were looking for creative ways to display flatware.

FLATWARE ON THE GO These mobile flatware holders can be moved wherever needed with a quick-release wheel lock. The drum also features storage underneath.