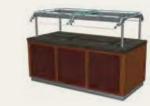

## **Food Guards**

Whether it's ZGuard, XGuard or a simple glass partition, a retractable food guard or a first-ofits-kind adjustable food guard, we're continually working to find innovative ways to protect and showcase food.

## ZGUARD ADJUSTABLE FOOD GUARDS

Known for its cutting-edge design, unparalleled functionality and complete adjustability, ZGuard is the industry standard for quality, design and control. No food shield does it better.

ZGuard lets you configure a new service concept in minutes. Fully adjustable glass panels can be moved to any height or angle using the precision die-cast bracket-and-post system. The adjustable brackets enable glass panels to rotate a full 360 degrees to serve as horizontal shelves, angled displays, or full-service or self-serve food shields.