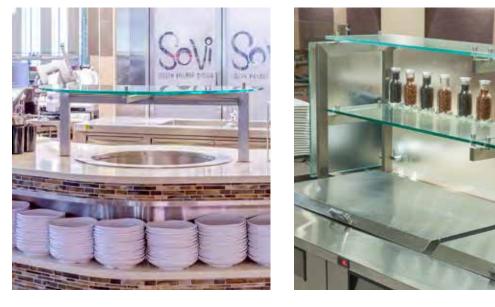

## **ZSPACE MERCHANDISING SYSTEM**

ZSpace<sup>®</sup> is the revolutionary modular food merchandising and point-of-purchase system that lets you take advantage of every inch of your counter space. What used to be empty space above your counters can now become a merchandising opportunity. Just install the EZ-Clamp anywhere on your ZGuard, XGuard or Deco 900 food shield and add up to three Flexi-Rings. The rings can hold bowls, trivets, vases or any other container to create innovative merchandising displays.

## EZ-CLAMP

EZ-Clamp lets you start using cubic space to merchandise in ways you never thought possible. The unique swing opening means you can easily install EZ-Clamp on your ZGuard, XGuard or Deco 900 food guard posts without removing any existing hardware. Plus, it installs without any tools.