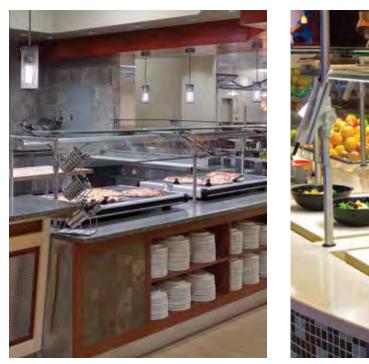

1 FOOD GUARDS Whether it's a simple glass partition, a retractable food guard or a first-of-its-kind adjustable food guard, we're continually innovating fresh ways to protect and showcase food.

## **Food Guards**

Whether it's ZGuard, XGuard or a simple glass partition, a retractable food guard or a first-ofits-kind adjustable food guard, we're continually working to find innovative ways to protect and showcase food.