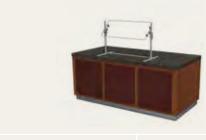

## ZGUARD ADJUSTABLE FOOD GUARDS

Known for its cutting-edge design, unparalleled functionality and complete adjustability, ZGuard is the industry standard for quality, design and control. No food shield does it better.

ZGuard lets you configure a new service concept in minutes. Fully adjustable glass panels can be moved to any height or angle using the precision die-cast bracket-and-post system. The adjustable brackets enable glass panels to rotate a full 360 degrees to serve as horizontal shelves, angled displays, or full-service or self-serve food shields.

## MODULAR DESIGN FOR TODAY AND TOMORROW

Change your counters and rework your floor plan without having to replace your system. ZGuard's component-based modular design works to meet your needs today and quickly respond to tomorrow's trends.