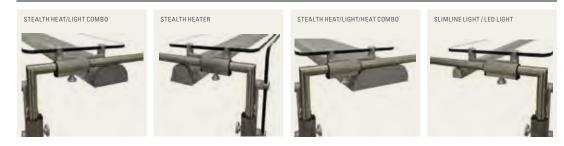

## HEAT/LIGHT STYLES

No matter what you need, BSI has the solution. Each component is wired through the food guard post and securely mounted with hidden fasteners. They're discreet, diminutive and easy to clean.

### TURN UP THE HEAT WITH GREAT DESIGN

Let your customers see the food, not the warmer. Our exclusive Stealth Warmer<sup>™</sup> offers a sleek, curved profile that is only 2.5" high and 4" wide, available in a variety of lengths. Despite its diminutive profile, and when compared to any other industry brand, the Stealth Warmer can't be beat for delivering consistent heat. It outperforms any other warmer by as much as 20 percent. And with the industry's lowest touch temperature, you don't have to worry about accidental burns. The remote infinite switch lets you turn it on and off with ease and safety.

## SLIMLINE<sup>™</sup> LIGHT

The correct light makes food pop and look irresistibly appetizing. The high-style, high-light-output, low-profile Slimline Light is the ultimate accessory for showcasing your food. The ultrathin light is only 1.5" by 1.5" and nearly disappears when installed. Now customers can focus on the food, instead of the hardware.

## STEALTH WARMER/LIGHT<sup>™</sup> COMBO

The barely-there Stealth Warmer/Light Combo offers the best specs in the industry, yet is only 70 percent as large as traditional box units. At only 2.5"x5.5", the Stealth Warmer/Light Combo nearly disappears once installed. With the lowest touch temperature, highest heat output and longest seamless lengths, all combined with a high-CRI fluorescent lamp, it is the ultimate in performance and design.