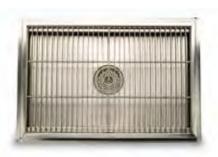

## **DRAIN-TECH FLOOR TROUGHS**

We offer a full line of floor troughs suited to meet any need. In addition to dozens of standard sizes, we can quickly deliver custom orders. We understand that as the construction times shrink, the lead-time for floor troughs becomes an important issue. With a standard two-week lead-time, we can custom-build any drain to fit any need. An offset hole is no longer a problem; even an awkward shape is easy for us to build.

In addition to offering true positive pitch, the complete line of BSI floor troughs complies with *NSF Standard 2 Construction*. They are made of 14-gauge, brushed-finish type 304 stainless and offer coved corner pans.

This hand sink with integrated utility sink maximizes space and doubles utility.

We offer grates in multiple sizes as well as multiple materials, including anti-slip fiberglass or stainless. The finish can be brushed, mirror or anti-slip.

All troughs are built with true positive pitch toward the drain and can be built to any size or shape.