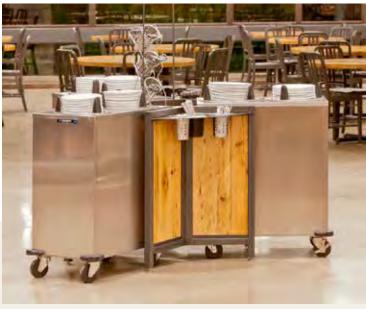

## **CUSTOM FAB**

We built this clever custom cart to hold plates, flatware, napkins and condiments all in one place.

This metal wall was laser-cut in-house and BSI developed a technique to "age" the metal. It's also mounted with XGuard food guard brackets to match the servery.