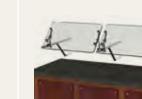

## **XGUARD ADJUSTABLE FOOD GUARDS**

XGuard sets the standard for functionality. Other food guards simply allow you to move the glass panels up and down and change their angle. XGuard also lets you move the glass back and forth more than 10 inches, which means you can position it exactly where you want it. No other food guard gives you as much flexibility and control.

XGuard adjusts at two pivot points, letting you choose from hundreds of positions.

XGuard lets you move the glass up and down, change the glass angle and move the glass back and forth. There simply is not a guard that gives you more flexibility.