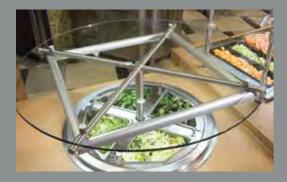

## A NEW SPIN ON COLD DISPLAYS

Our rotating displays are available as hot or cold units. Customize the size and decide what pans, bowls or vessels to use.

### VERSATILE DISPLAYS

Based on a Lazy Susan design, our rotating displays spin 360 degrees. Eliminate pesky reach issues, save countertop space and create new merchandising opportunities.

Segmented compartments can hold sauces, salsas, seafood, salad items, desserts or anything else you can think of.