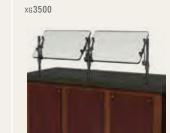

## XGUARD ADJUSTABLE FOOD GUARDS

XGuard's revolutionary three-axis movement lets you change the angle of the glass and move the glass up and down and even back and forth. With a simple turn of a knob, XGuard is the only guard that can offer so many service configurations and design options.

xg**3500-4** 

xg**3600** 

xg**3930-2** 

xg**3945** 

xg**3500-2** 

xg**3500-3** 

xg**3500-6** 

xg**3930** 