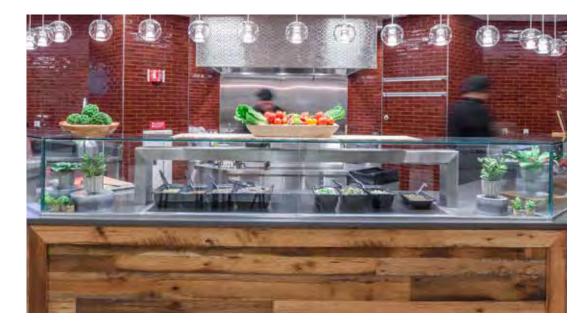

## Merchandisers

Showcase your best culinary efforts with innovative merchandising solutions designed to save space, move food and create unique environments that make food the focus.

## **COLD MERCHANDISERS BRING IN COLD CASH**

Open cold displays move more product—easy accessibility means easy sales. BSI offers a full range of cold merchandisers that fit beautifully into any environment. From standard ice-cooled displays to custom curved ice pans and state-of-the-art custom refrigeration, we have a solution that works for you.