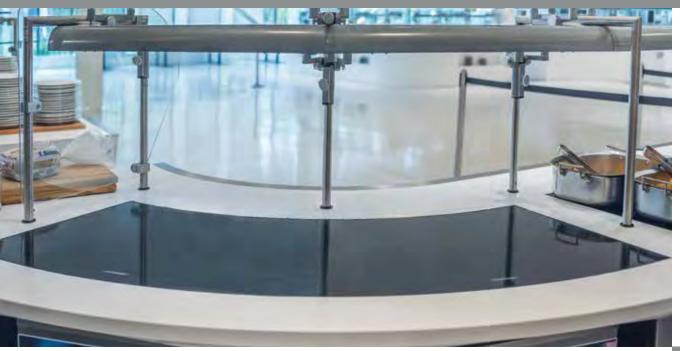

## **SOLERA HEATED MERCHANDISERS**

Our Solera<sup>™</sup> glass ceramic heated merchandisers combine the best of European styling with innovative technology. Solera products are available in both drop-in and countertop models. All Solera merchandisers are built with thermal properties that transmit heat up. The glass remains at a constant temperature, however, the stainless steel sides stay cool, ensuring your countertops are safe from heat damage, as well as allowing hot foods to be placed next to cold foods.

#### DROP IN THE HEAT

Solera drop-in heated merchandisers are available in custom shapes and sizes to fit any application or service need. Customcolored glass is available too.