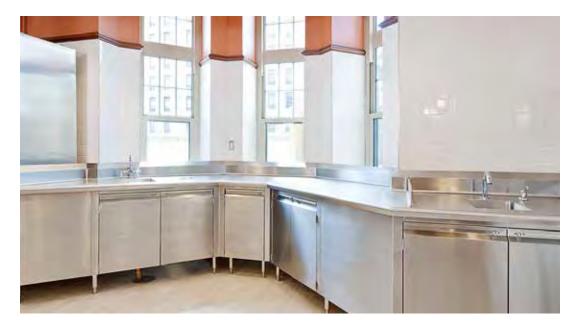

# Sinks & Drains

People know us for our innovative high-quality products that work exceptionally well. Our comprehensive line of floor troughs and sinks is no exception. Explore our many designs or let us build something specifcally for your project.

## **DRAIN-TECH SINKS**

Sink options include standing units or drawer style; single or multiple faucets; single or multiple basins; integrated hot water heaters; sinks with soap and towel dispensers, trash cans or combinations of whatever you may need; and units with one, two or no handles. We also offer units with electronic motion detectors to dispense water for handwashing to eliminate the possible transfer of dirt and germs.

## **DRAIN-TECH FLOOR TROUGHS**

We offer a full line of floor troughs suited to meet any need. In addition to dozens of standard sizes, we can quickly deliver custom orders. We understand that as the construction times shrink, the lead-time for floor troughs becomes an important issue. With a standard two-week lead-time, we can custom-build any drain to fit any need. An offset hole is no longer a problem; even an awkward shape is easy for us to build.

In addition to offering true positive pitch, the complete line of BSI floor troughs complies with *NSF Standard 2 Construction*. They are made of 14-gauge, brushed-finish type 304 stainless and offer coved corner pans.