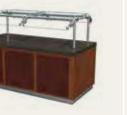

## ZGUARD ADJUSTABLE FOOD GUARDS

Known for its cutting-edge design, unparalleled functionality and complete adjustability, ZGuard is the industry standard for quality, design and control. No food shield does it better.

ZGuard lets you configure a new service concept in minutes. Fully adjustable glass panels can be moved to any height or angle using the precision die-cast bracket-and-post system. The adjustable brackets enable glass panels to rotate a full 360 degrees to serve as horizontal shelves, angled displays, or full-service or self-serve food shields.

### ZGUARD ADJUSTABLE FOOD GUARDS

ZGuard is our original, patented, fully adjustable food shield system. Not only is it the most functional food shield you'll ever use, it may very well be the most elegant. The streamlined design and endless array of finishes give you the ability to showcase and merchandise food like never before.